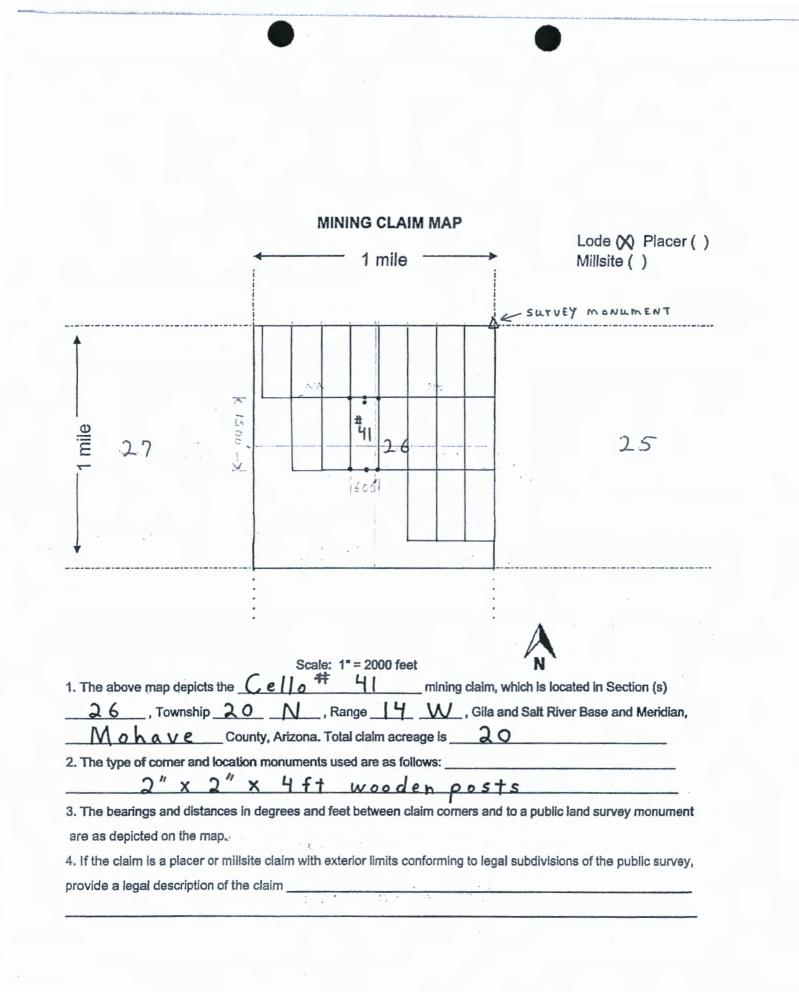

The forty-three, (43), Cello lode mining claims for BLM recordation are;

| Cello #1 | Cello #8  | Cello #15 | Cello #22 | Cello #29 | Cello #36 |
|----------|-----------|-----------|-----------|-----------|-----------|
| Cello #2 | Cello #9  | Cello #16 | Cello #23 | Cello #30 | Cello #37 |
| Cello #3 | Cello #10 | Cello #17 | Cello #24 | Cello #31 | Cello #38 |
| Cello #4 | Cello #11 | Cello #18 | Cello #25 | Cello #32 | Cello #39 |
| Cello #5 | Cello #12 | Cello #19 | Cello #26 | Cello #33 | Cello #40 |
| Cello #6 | Cello #13 | Cello #20 | Cello #27 | Cello #34 | Cello #41 |
| Cello #7 | Cello #14 | Cello #21 | Cello #28 | Cello #35 | Cello #42 |
|          |           |           |           |           | Cello #43 |