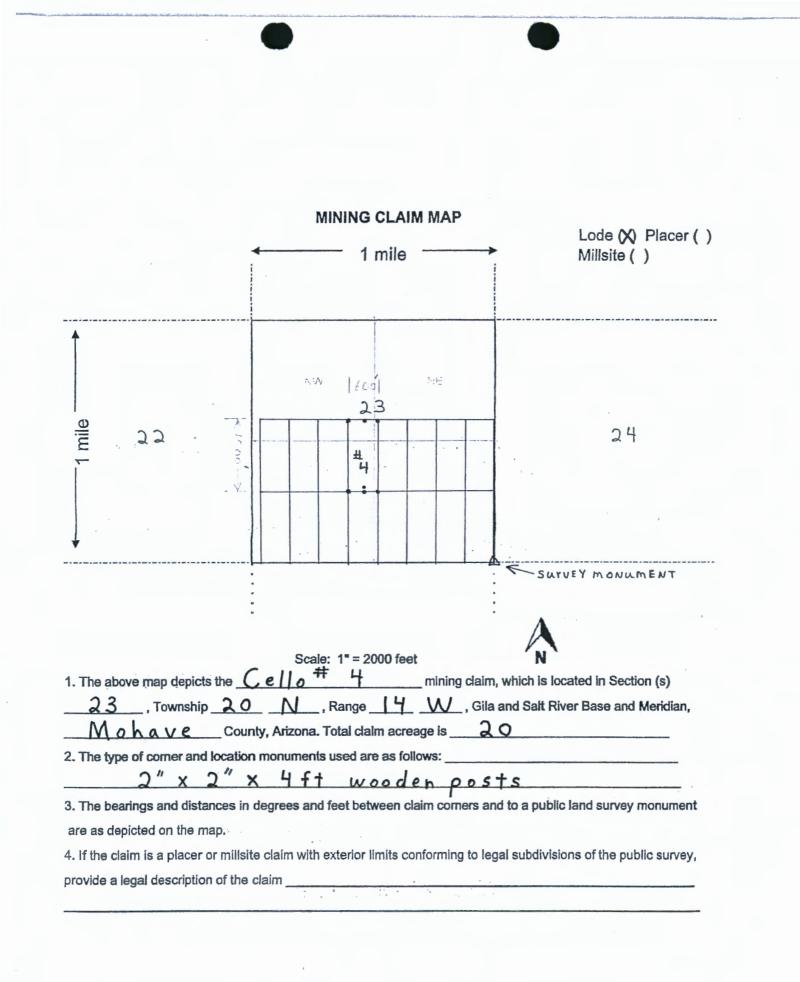

OFFICIAL RECORDS OF MOHAVE COUNTY KRISTI BLAIR, COUNTY RECORDER

11/04/2020 04:38 PM Fee: \$30.00

| PAG                                                                                                                                                                                                                                      | E: 1 of 2                            |
|------------------------------------------------------------------------------------------------------------------------------------------------------------------------------------------------------------------------------------------|--------------------------------------|
| LOCATION NOTICE FOR LODE MINING CLAIM                                                                                                                                                                                                    | 20                                   |
| Amendment BLM Serial #                                                                                                                                                                                                                   | BLM Date                             |
| NOTICE is HEREBY GIVEN that the Cello # 4<br>lode mining claim has been co-located by<br>Pershing Resources Co., Inc & Americas Gold Explor. Inc.<br>whose current mailing address is 200 S. Virginia St.,<br>8 th Floor, Reno, NV 89501 | BLM<br>Date<br>Stamp ARIZONA         |
| The general course of this claim is North-South                                                                                                                                                                                          | and it is situated in Mohave         |
| County, Arizona. This claim is 1500 feet in length and                                                                                                                                                                                   | SOOfeet in width.                    |
| 2 O Total Claim Acreage. This claim runs from the location mor                                                                                                                                                                           | nument on which this location notice |
| is posted on the centerline of the claim approximately 1480 feet i                                                                                                                                                                       | na North direction to the North      |
| end line and 20 feet in a South direction to the South                                                                                                                                                                                   |                                      |
| monuments, one at each corner and one at the center of each end line                                                                                                                                                                     |                                      |
| The location monument on which this notice is posted is situated within                                                                                                                                                                  |                                      |
| N_, Range H_W_, Gila Salt River Base and Meridian, Ariz                                                                                                                                                                                  |                                      |
| of the following quarter section(s), section(s), Township(s) and Range(s                                                                                                                                                                 |                                      |
| NW, SW, NE& SE 1/4 Secti                                                                                                                                                                                                                 |                                      |
| Gila Salt River Base and Meridian, Arizona.                                                                                                                                                                                              |                                      |
|                                                                                                                                                                                                                                          |                                      |
| The locality of this claim with reference to some natural object or perma                                                                                                                                                                |                                      |
| (if any) concerning its locality are as follows: Northeast corner of cla<br>and <u>2400</u> feet <u>WEST</u> of a permanent survey monum<br>of Section 23, Township 20 N., Range 14 West, GSRB & M                                       | ent located at the southeast corner  |
| DATED AND POSTED on the ground this day of                                                                                                                                                                                               |                                      |
|                                                                                                                                                                                                                                          | Not , 20 5                           |
| 🗆 LOCATOR(s) 🛛 🕱 AGENT                                                                                                                                                                                                                   |                                      |

| Print Name(s) | Nicholas Barr |  |
|---------------|---------------|--|
| Signature(s)  | Nichelen Ban  |  |
| · · · · · ·   | (agent)       |  |

: ZUPS

Pershing Resources Co., Inc. 200 S. Virginia St., 8<sup>th</sup> Floor Reno, Nevada 89501