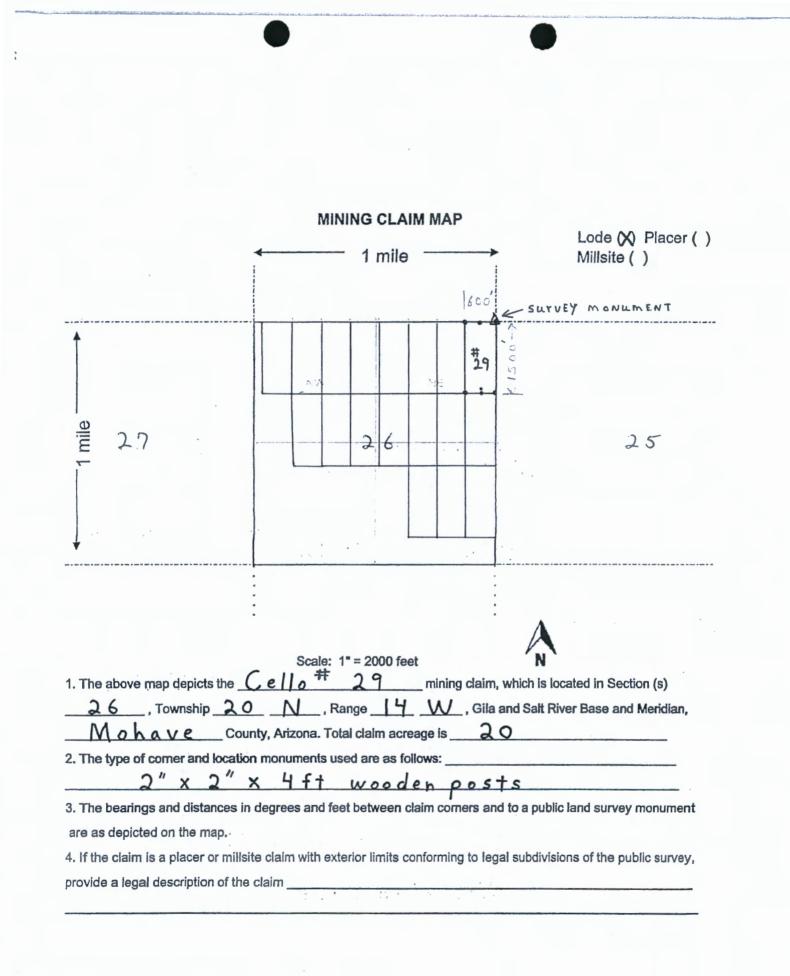

|                                       |                    |

: 24PS

After recording return to:

Reno, Nevada 89501

Pershing Resources Co., Inc. 200 S. Virginia St., 8th Floor



| 20195 |  |
|-------|--|
|       |  |

Pershing Resources Co., Inc. 200 S. Virginia St., 8<sup>th</sup> Floor Reno, Nevada 89501



OFFICIAL RECORDS OF MOHAVE COUNTY KRISTI BLAIR, COUNTY RECORDER



11/04/2020 04:38 PM Fee: \$30.00

PAGE: 1 of 2

| LOCATION NOTICE FOR LODE MINING CLAIM                                                                                                                                                                                                            | PH C                                                                            | 2020                 |
|-------------------------------------------------------------------------------------------------------------------------------------------------------------------------------------------------------