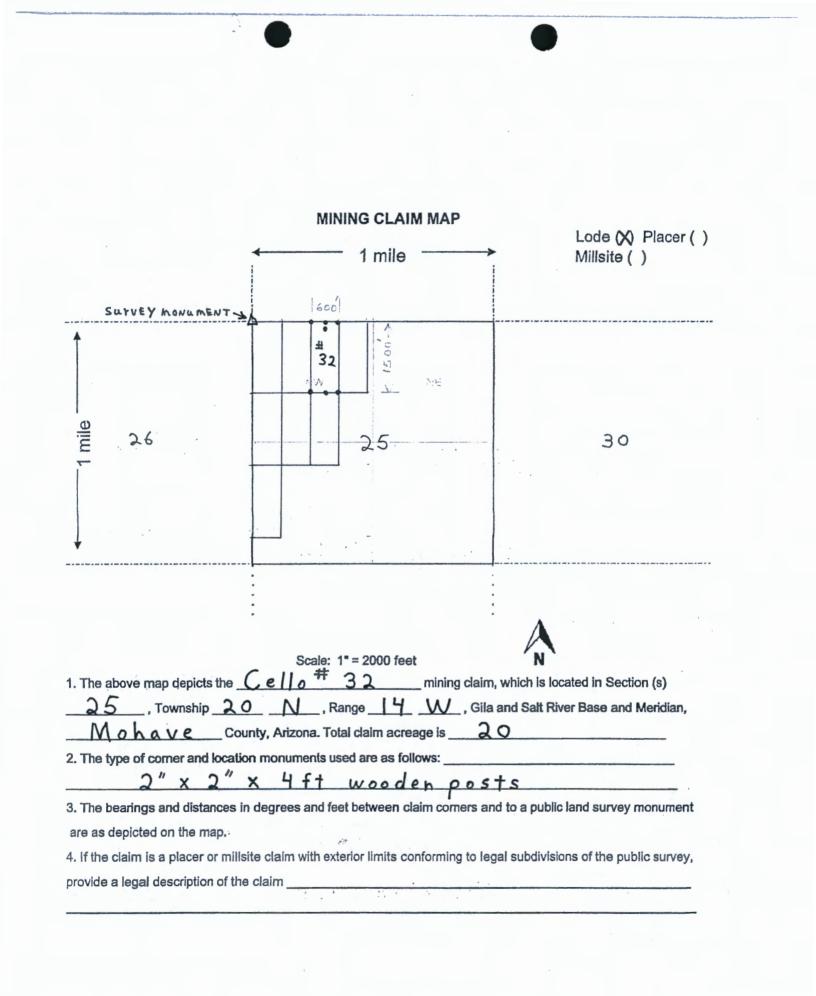

.

AMC462430

|                                         | MINING CLAIM MAP                                                           | Lode X Placer (                                                   |
|-----------------------------------------|----------------------------------------------------------------------------|-------------------------------------------------------------------|
|                                         | < 1 mile>                                                                  | Millsite ( )                                                      |
| <u> </u>                                |                                                                            |                                                                   |
|                                         | NW NE<br> SCC  23                                                          |                                                                   |
|                                         |                                                                            | 24                                                                |
| <u> </u>                                | 15 co                                                                      | 140                                                               |
|                                         |                                                                            |                                                                   |
| <b>7</b>                                |                                                                            |                                                                   |
|                                         |                                                                            | SULVEY MONUMENT                                                   |
|                                         | •                                                                          | A                                                                 |
|                                         | Scale: 1° = 2000 feet                                                      | N                                                                 |
| The above map depicts the $23$ Township | → <u>Cello</u> mining claim, w<br><u>20 N</u> , Range <u>14</u> W, Gila ar | hich is located in Section (s)<br>d Salt River Base and Meridian. |
|                                         | County, Arizona. Total claim acreage is 20                                 |                                                                   |
|                                         | ation monuments used are as follows:                                       |                                                                   |