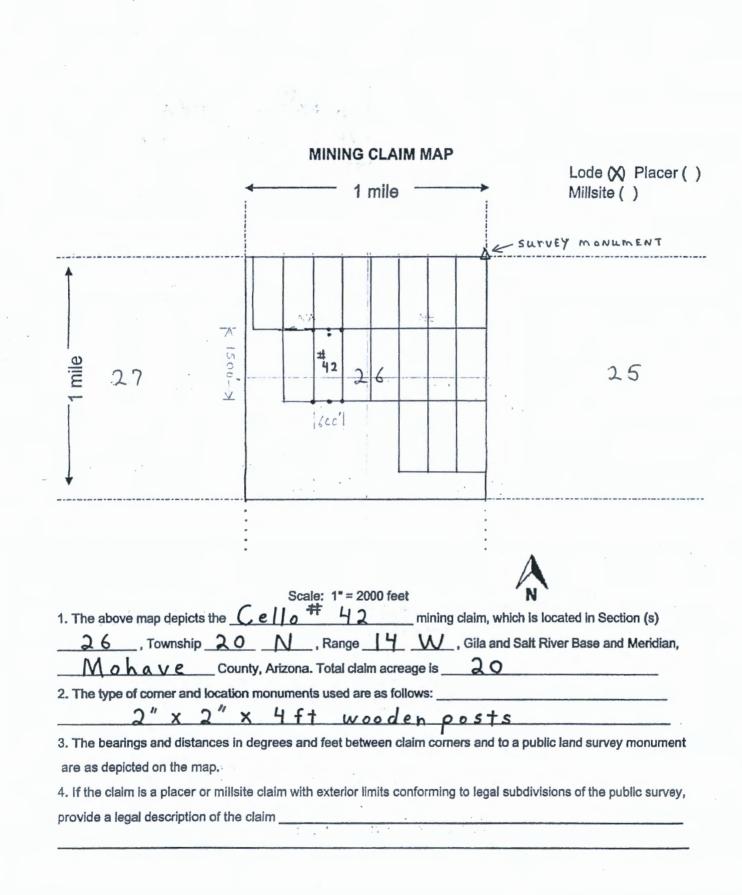

The forty-three, (43), Cello lode mining claims for BLM recordation are;

| Cello #1 | Cello #8  | Cello #15 | Cello #22 | Cello #29 | Cello #36 |
|----------|-----------|-----------|-----------|-----------|-----------|
| Cello #2 | Cello #9  | Cello #16 | Cello #23 | Cello #30 | Cello #37 |
| Cello #3 | Cello #10 | Cello #17 | Cello #24 | Cello #31 | Cello #38 |
| Cello #4 | Cello #11 | Cello #18 | Cello #25 | Cello #32 | Cello #39 |
| Cello #5 | Cello #12 | Cello #19 | Cello #26 | Cello #33 | Cello #40 |
| Cello #6 | Cello #13 | Cello #20 | Cello #27 | Cello #34 | Cello #41 |
| Cello #7 | Cello #14 | Cello #21 | Cello #28 | Cello #35 | Cello #42 |
|          |           |           |           |           | Cello #43 |