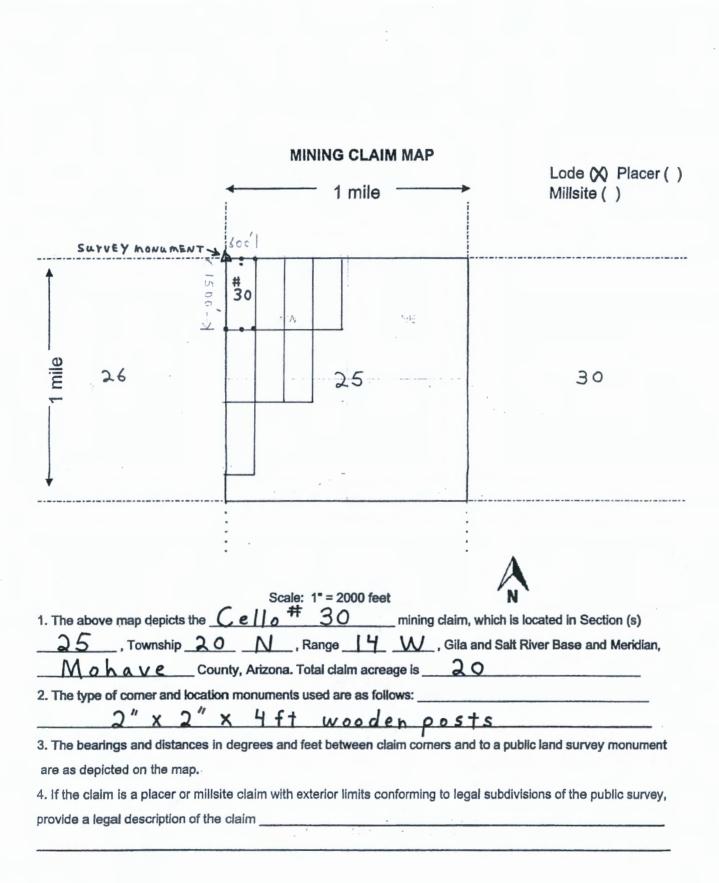

|                      |
| Signature(s) Nuchelow, Ban                                                                                                                                                                                                                       |                                                                                 |                      |
| (agent)                                                                                                                                                                                                                                          |                                                                                 | -                    |



2UPS

Pershing Resources Co., Inc. 200 S. Virginia St., 8th Floor Reno, Nevada 89501



OFFICIAL RECORDS OF MOHAVE COUNTY KRISTI BLAIR, COUNTY RECORDER



11/04/2020 04:38 PM Fee: \$30.00

PAGE: 1 of 2

| LOCATION NOTICE FOR LODE MINING CLAIM                                                                                                                                                                                                     | 2020<br>PHto                                                                     |
|-------------------------------------------------------------------------------------------------------------------------------------------------------------------------------------------------------------------------------------------|-------------------------------------