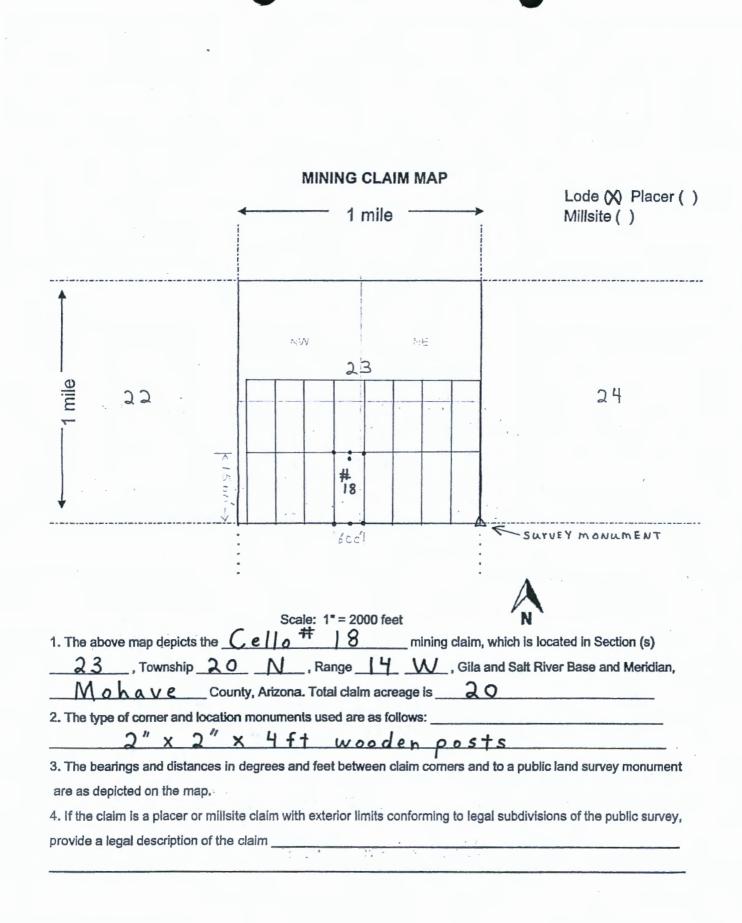

.

AMC462430

|                                         | MINING CLAIM MAP                                                           | Lode X Placer (                                                   |
|-----------------------------------------|----------------------------------------------------------------------------|-------------------------------------------------------------------|
|                                         | < 1 mile>                                                                  | Millsite ( )                                                      |
| <u> </u>                                |                                                                            |                                                                   |
|                                         | NW NE<br> SCC  23                                                          |                                                                   |
|                                         |                                                                            | 24                                                                |
| <u> </u>                                | 15 co                                                                      | 140                                                               |
|                                         |                                                                            |                                                                   |
| <b>7</b>                                |                                                                            |                                                                   |
|                                         |                                                                            | SULVEY MONUMENT                                                   |
|                                         | •                                                                          | A                                                                 |
|                                         | Scale: 1° = 2000 feet                                                      | N                                                                 |
| The above map depicts the $23$ Township | → <u>Cello</u> mining claim, w<br><u>20 N</u> , Range <u>14</u> W, Gila ar | hich is located in Section (s)<br>d Salt River Base and Meridian. |
|                                         | County, Arizona. Total claim acreage is 20                                 |                                                                   |
|                                         | ation monuments used are as follows:                                       |                                                                   |