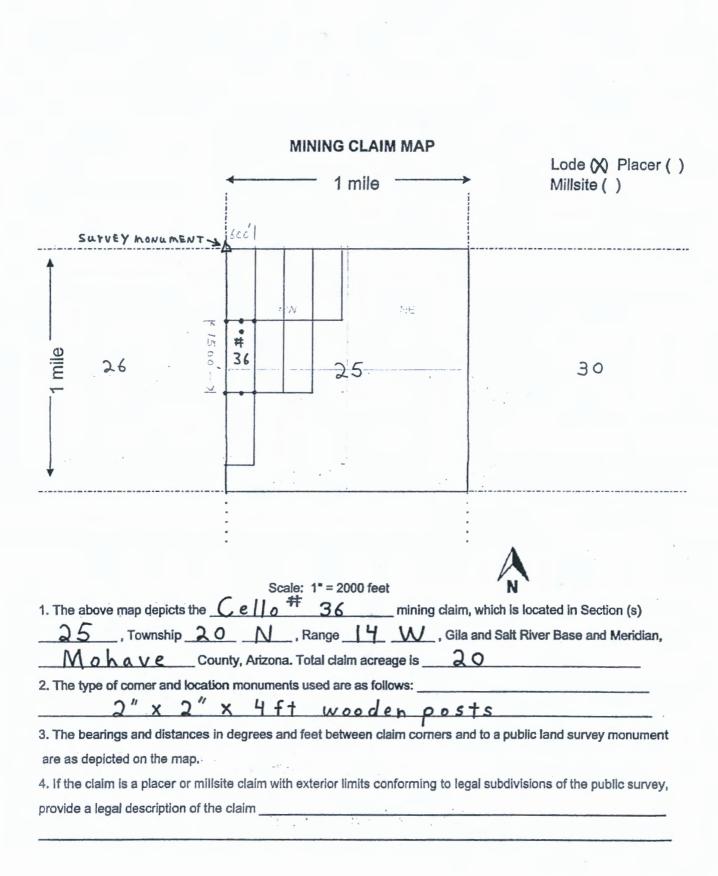

e following quarter section(s), section(s), Township(s) and Range(s)

The locality of this claim with reference to some natural object or permanent monument and additional information (if any) concerning its locality are as follows: Northeast corner of claim is located <u>1500</u> ft <u>SOUTH</u> and <u>600</u> feet <u>EAST</u> of a permanent survey monument located at the southeast corner of Section 23, Township 20 N., Range 14 West, GSRB & M The above information is shown on the attached map. DATED AND POSTED on the ground this <u>18</u> day of <u>Sected Locater</u> 20<u>20</u> □ LOCATOR(s) AGENT

| Print Name(s) | Nicholas Barr           |   |
|---------------|-------------------------|---|
| Signature(s)  | Nichles Ban,<br>(agent) |   |
|               | (agent)                 | 4 |



2UPS

After recording return to:

Pershing Resources Co., Inc. 200 S. Virginia St., 8<sup>th</sup> Floor Reno, Nevada 89501



OFFICIAL RECORDS OF MOHAVE COUNTY KRISTI BLAIR, COUNTY RECORDER



11/04/2020 04:38 PM Fee: \$30.00

PAGE: 1 of 2

| LOCATION NOTICE FOR LODE MINING CLAIM                                                                                                                                                                                                           |                                                                                           |
|---------------------------------------------------------------------------------------------------------------------------------------------------------------------------------------------------------------------------