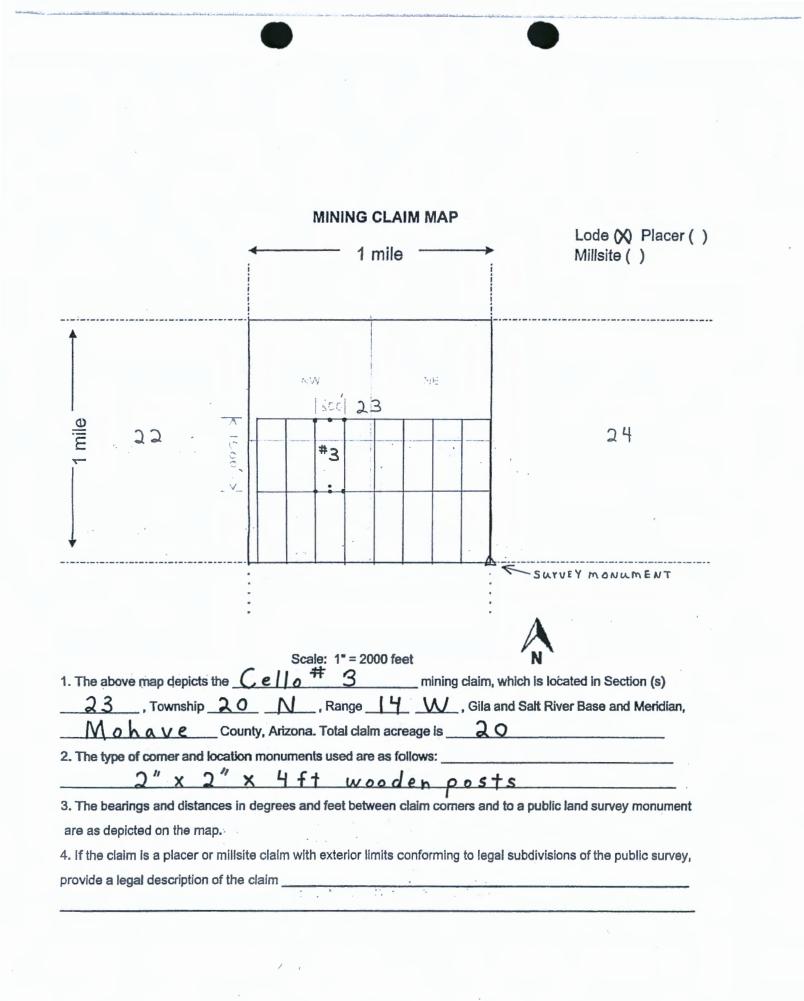

AMC462431

OFFICIAL RECORDS OF MOHAVE COUNTY KRISTI BLAIR, COUNTY RECORDER

D 0 -0 2 -الب 2

11/04/2020 04:38 PM Fee: \$30.00

PAGE: 1 of 2

| LOCATION NOTICE FOR LODE MINING CLAIM                                                                                                                                                                                                   | 202                                       |
|-----------------------------------------------------------------------------------------------------------------------------------------------------------------------------------------------------------------------------------------|-------------------------------------------|
| Amendment BLM Serial #                                                                                                                                                                                                                  | BLM                                       |
| NOTICE is HEREBY GIVEN that the Cello # 3<br>lode mining claim has been co-located by<br>Pershing Resources Co., Inc & Americas Gold Explor. Inc<br>whose current mailing address is 200 S. Virginia St.,<br>8 th Floor, Reno, NV 89501 | BLM<br>Date<br>Stamp                      |
|                                                                                                                                                                                                                                         |                                           |
| The general course of this claim is <u>North-South</u>                                                                                                                                                                                  | and it is situated in <u>Mohave</u>       |
| County, Arizona. This claim is feet in length and                                                                                                                                                                                       | 600 feet in width.                        |
| 20 Total Claim Acreage. This claim runs from the location mo                                                                                                                                                                            | nument on which this location notice      |
| is posted on the centerline of the claim approximately 1480 feet                                                                                                                                                                        | in a North direction to the North         |
| end line and feet in a South direction to the Sou                                                                                                                                                                                       | th_end line. This claim is marked by six  |
| monuments, one at each corner and one at the center of each end lir                                                                                                                                                                     | ne of the claim.                          |
| The location monument on which this notice is posted is situated within                                                                                                                                                                 | n Section 23, Township 20                 |
| N_, Range H_ W_, Gila Salt River Base and Meridian, Ar                                                                                                                                                                                  | izona and this claim encompasses portions |
| of the following quarter section(s), section(s), Township(s) and Range                                                                                                                                                                  |                                           |
| NW & SW /4 Sect                                                                                                                                                                                                                         | 10N 23, T. 20N. R.14W.                    |
| Gila Salt River Base and Meridian, Arizona.                                                                                                                                                                                             |                                           |
| The locality of this claim with reference to some natural object or perm                                                                                                                                                                | anent monument and additional information |
| (if any) concerning its locality are as follows: Northeast corner of c<br>and <u>3000</u> feet <u>WEST</u> of a permanent survey monum<br>of Section 23, Township 20 N., Range 14 West, GSRB & M.<br>The above                          | nent located at the southeast corner      |
| DATED AND POSTED on the ground this 18 day of Sate                                                                                                                                                                                      | mbon 2020                                 |
|                                                                                                                                                                                                                                         |                                           |
| Print Name(s) Nicholas Ba                                                                                                                                                                                                               | rr                                        |
| Signature(s) / Uchlon Ran                                                                                                                                                                                                               |                                           |

Ran (agent)

2005

After recording return to:

Pershing Resources Co., Inc. 200 S. Virginia St., 8th Floor Reno, Nevada 89501

: ZUPS

Pershing Resources Co., Inc. 200 S. Virginia St., 8<sup>th</sup> Floor Reno, Nevada 89501