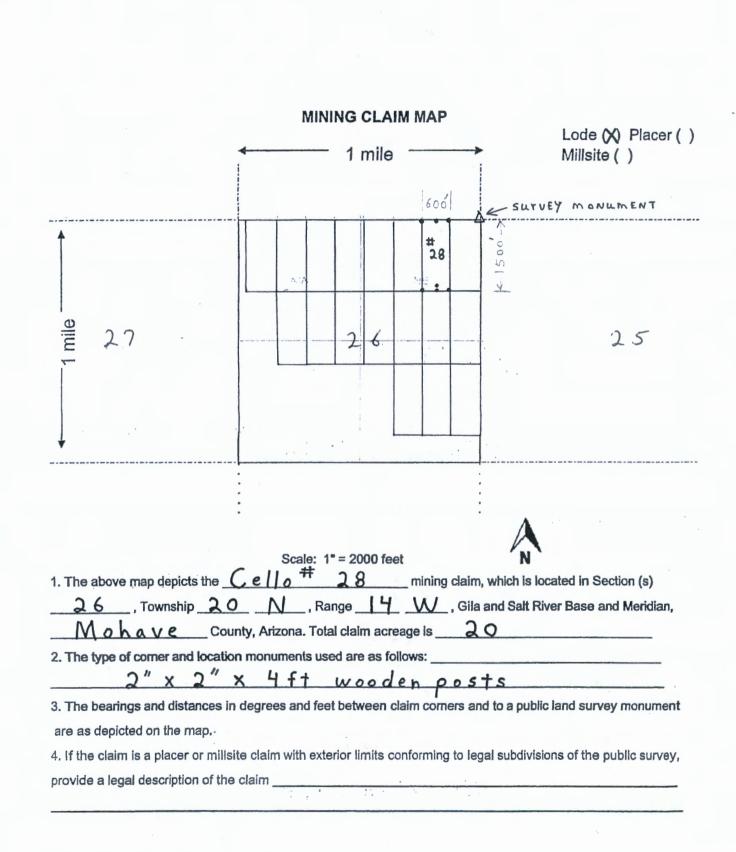

|
| t monument and additional information<br>is located <u>0</u> ft <u>NORTH</u><br>located at the southeast corner<br>mation is shown on the attached map.<br>$4r_{1}$ , $2020_{20}$                                                                                                                                 |
|                                                                                                                                                                                                                                                                                                                   |





OFFICIAL RECORDS OF MOHAVE COUNTY KRISTI BLAIR, COUNTY RECORDER

11/04/2020 04:38 PM Fee: \$30.00

PAGE: 1 of 2

| - HO                                                                                                                                                                                                                                      | L: 1 OF 2