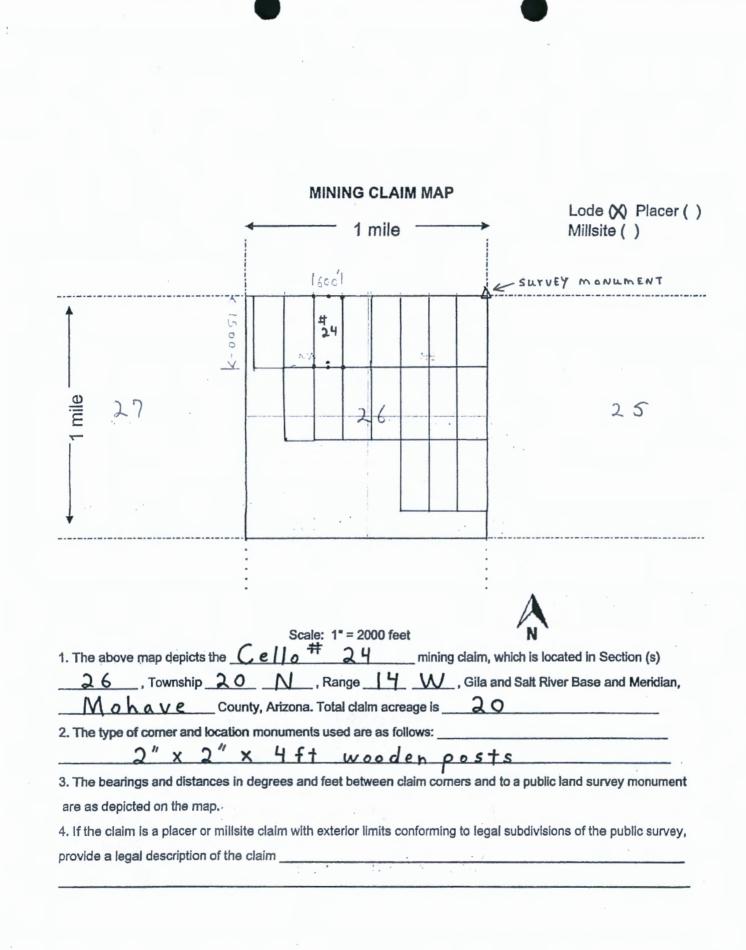

| Ban (acet)                                                                                                                                                                                                                                                                                                                                                   |



2085

Pershing Resources Co., Inc. 200 S. Virginia St., 8th Floor Reno, Nevada 89501



OFFICIAL RECORDS OF MOHAVE COUNTY KRISTI BLAIR, COUNTY RECORDER



11/04/2020 04:38 PM Fee: \$30.00

| PA                                                                                                                                                                                                                                      | IGE: 1 of 2                                              |                  |
|-----------------------------------------------------------------------------------------------------------------------------------------------------------------------------------------------------------------------------------------|----------------------------------------------------------|-