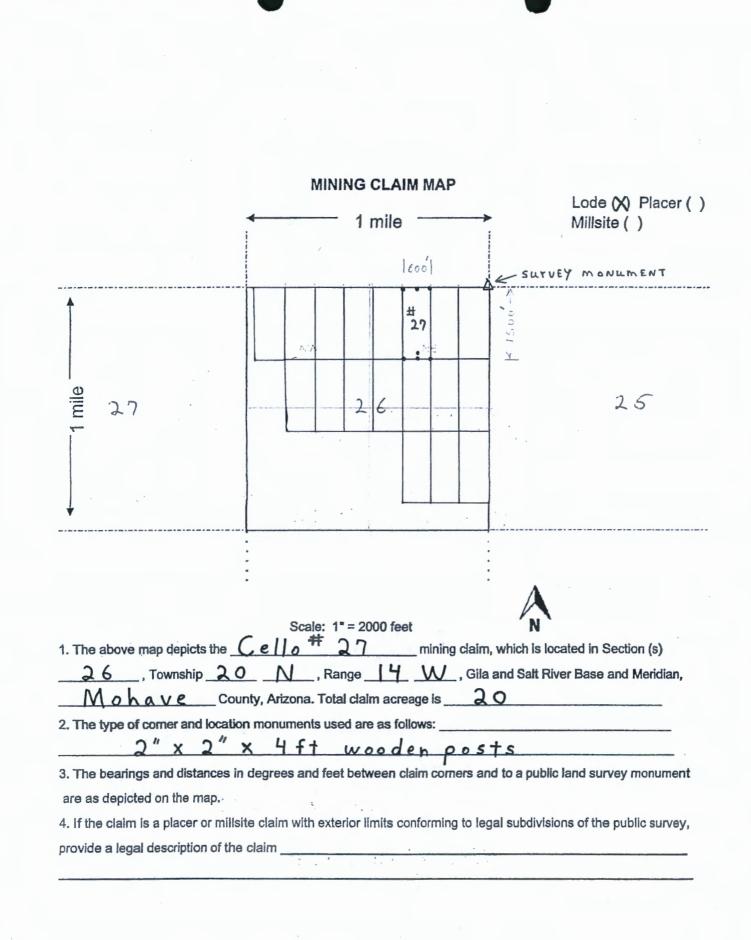

| rr                                                                                                                                  |
| Signature(s) [ullu Dan (agent                                                                                                                                                                                                                                                                                                                                         | )                                                                                                                                   |



2UPS

Pershing Resources Co., Inc. 200 S. Virginia St., 8<sup>th</sup> Floor Reno, Nevada 89501



OFFICIAL RECORDS OF MOHAVE COUNTY KRISTI BLAIR, COUNTY RECORDER



11/04/2020 04:38 PM Fee: \$30.00

PAGE: 1 of 2

| LM ate amp                                                                                                                                                                                                                                                                                                        |
|---------------------------------------------------------------------------------------------------------------------------------------------------------------------------------------------------------------------------------------------------------------------------------