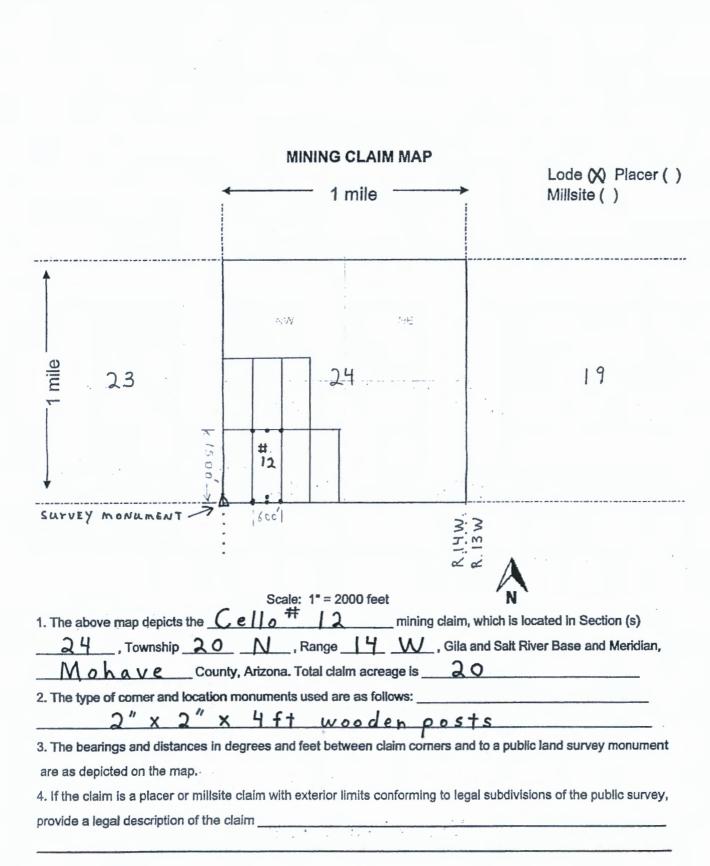

| nformation is shown on the attached map.                                                                            |
| Print Name(s) Nicholas Ba<br>Signature(s) Nicholas Ban<br>(agen                                                                                                                                                                                                                                                                                                    | rr                                                                                                                  |



Pershing Resources Co., Inc. 200 S. Virginia St., 8<sup>th</sup> Floor Reno, Nevada 89501



OFFICIAL RECORDS OF MOHAVE COUNTY KRISTI BLAIR, COUNTY RECORDER



11/04/2020 04:38 PM Fee: \$30.00

PAGE: 1 of 2

|                                                                                                                                                                                                            | PHG                             | E: 1 OT 2                 |                  |               |
|------------------------------------------------------------------------------------------------------------------------------------------------------------------------------------------------------------|---------------------------------|---------------------------|------------------