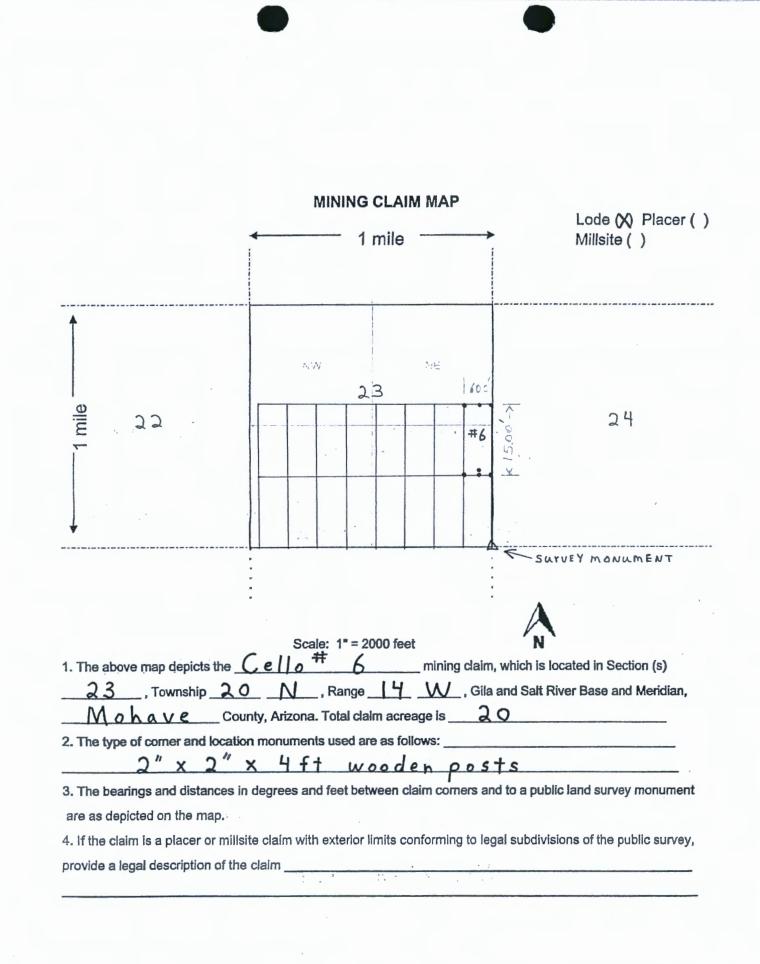

OFFICIAL RECORDS OF MOHAVE COUNTY KRISTI BLAIR, COUNTY RECORDER

11/04/2020 04:38 PM Fee: \$30.00

PAGE: 1 of 2

| LOCATION NOTICE FOR LODE MINING CLAIM                                                                                                                                                                                                   | 2020<br>P H G                            |
|-----------------------------------------------------------------------------------------------------------------------------------------------------------------------------------------------------------------------------------------|------------------------------------------|
| Amendment BLM Serial #                                                                                                                                                                                                                  | BLM R                                    |
| NOTICE is HEREBY GIVEN that the Cello #6<br>lode mining claim has been co-located by<br>Pershing Resources Co., Inc & Americas Gold Explor. Inc.<br>whose current mailing address is 200 S. Virginia St.,<br>8 th Floor, Reno, NV 89501 | BLM<br>Date<br>Stamp                     |
| The general course of this claim is <u>North-South</u>                                                                                                                                                                                  | and it is situated in <u>Mohave</u>      |
| County, Arizona. This claim isfeet in length and                                                                                                                                                                                        | 6 0 0 feet in width.                     |
| Q Total Claim Acreage. This claim runs from the location mor                                                                                                                                                                            | nument on which this location notice     |
| is posted on the centerline of the claim approximately 1480 feet i                                                                                                                                                                      | n a North direction to the North         |
| end line and 20 feet in a South direction to the South                                                                                                                                                                                  | th_end line. This claim is marked by six |
| monuments, one at each corner and one at the center of each end line                                                                                                                                                                    | e of the claim.                          |
| The location monument on which this notice is posted is situated within                                                                                                                                                                 | Section 23, Township 20                  |
| , Range, Gila Salt River Base and Meridian, Ariz                                                                                                                                                                                        | zona and this claim encompasses portions |
| of the following quarter section(s), section(s), Township(s) and Range(s                                                                                                                                                                |                                          |
| NE\$SE 1/4 Secti                                                                                                                                                                                                                        | ON 23, T. 20 N., R.14W.                  |
| Gila Salt River Base and Meridian, Arizona.                                                                                                                                                                                             |                                          |
| The locality of this claim with reference to some natural object or perma                                                                                                                                                               | ment monument and additional information |
| (if any) concerning its locality are as follows: Northeast corner of cla<br>and <u>O</u> feet <u>WEST</u> of a permanent survey monum<br>of Section 23, Township 20 N., Range 14 West, GSRB & M                                         | ent located at the southeast corner      |
|                                                                                                                                                                                                                                         | nformation is shown on the attached map. |
| DATED AND POSTED on the ground this day of                                                                                                                                                                                              | 20_20_                                   |
|                                                                                                                                                                                                                                         |                                          |
| Print Name(s) Nicholas Ba                                                                                                                                                                                                               | rr                                       |
| Signature(s) Agent                                                                                                                                                                                                                      |                                          |
| (agen )                                                                                                                                                                                                                                 |                                          |
|                                                                                                                                                                                                                                         |                                          |