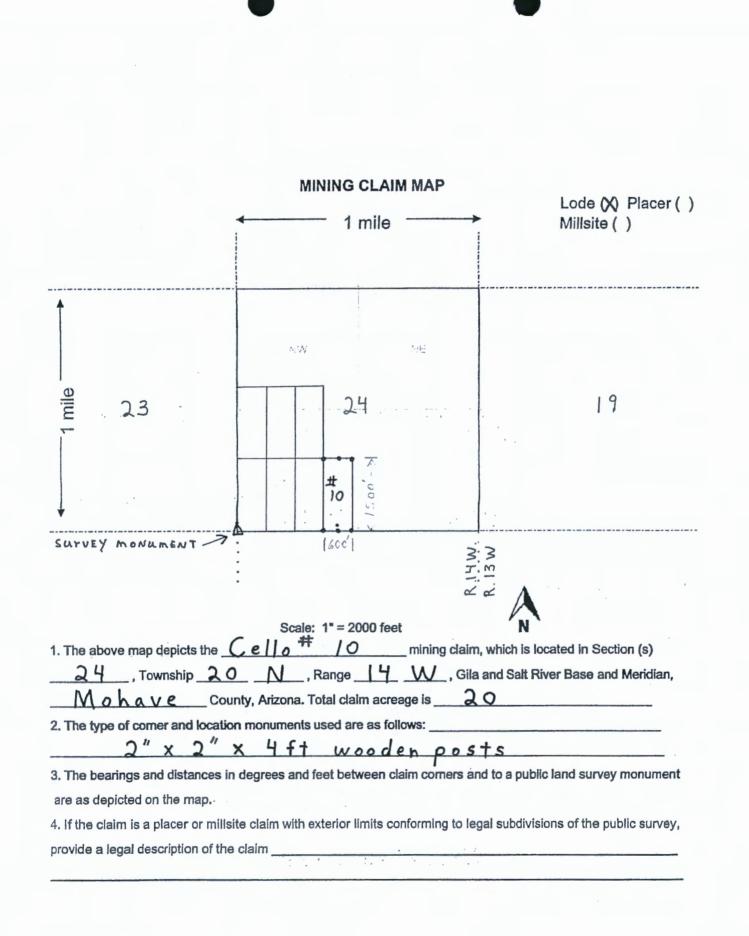

: 2ups

Pershing Resources Co., Inc. 200 S. Virginia St., 8th Floor Reno, Nevada 89501

OFFICIAL RECORDS OF MOHAVE COUNTY KRISTI BLAIR, COUNTY RECORDER

11/04/2020 04:38 PM Fee: \$30.00

| PAG                                                                                                                                                                                                                                    | E: 1 of 2                 |                    |
|----------------------------------------------------------------------------------------------------------------------------------------------------------------------------------------------------------------------------------------|---------------------------|--------------------|
| LOCATION NOTICE FOR LODE MINING CLAIM                                                                                                                                                                                                  |                           | 2020               |
| Amendment BLM Serial #                                                                                                                                                                                                                 | DIM                       | DEC                |
| NOTICE is HEREBY GIVEN that the Cello #<br>lode mining claim has been co-located by<br>Pershing Resources Co., Inc & Americas Gold Explor. Inc.<br>whose current mailing address is 200 S. Virginia St.,<br>8 th Floor, Reno, NV 89501 | BLM<br>Date<br>Stamp      | HOENIX. ARIZONA    |
| The general course of this claim is North-South                                                                                                                                                                                        | and it is situated in     | Ichave             |
| County, Arizona. This claim is                                                                                                                                                                                                         | 500 feet in width.        |                    |
| O Total Claim Acreage. This claim runs from the location mor                                                                                                                                                                           | nument on which this loca | ition notice       |
| is posted on the centerline of the claim approximately 1480 feet i                                                                                                                                                                     | in a North direction to   | the North          |
| end line and 20 feet in a South direction to the South                                                                                                                                                                                 | th end line. This claim   | n is marked by six |
| monuments, one at each corner and one at the center of each end line                                                                                                                                                                   | e of the claim.           |                    |
| The location monument on which this notice is posted is situated within                                                                                                                                                                | Section 24, Town          | nship <u>20</u>    |
| N_, Range 4_ W_, Gila Salt River Base and Meridian, Aria                                                                                                                                                                               | zona and this claim encor | npasses portions   |
| of the following quarter section(s), section(s), Township(s) and Range(s                                                                                                                                                               |                           |                    |
| NWISW /4 Section                                                                                                                                                                                                                       | N24, T. 20N               | 1., R14W           |
| Gila Salt River Base and Meridian, Arizona.                                                                                                                                                                                            |                           |                    |
| The locality of this claim with reference to some natural object or perma                                                                                                                                                              | anent monument and add    | tional information |
| (if any) concerning its locality are as follows: Northeast corner of cl<br>and <u>1200</u> feet <u>EAST</u> of a permanent survey monum<br>of Section 23, Township 20 N., Range 14 West, GSRB & M                                      | ent located at the sout   | heast corner       |
|                                                                                                                                                                                                                                        | nformation is shown on th | le attached map.   |
| DATED AND POSTED on the ground this day of Septemb                                                                                                                                                                                     | , 20 20                   |                    |
|                                                                                                                                                                                                                                        |                           |                    |