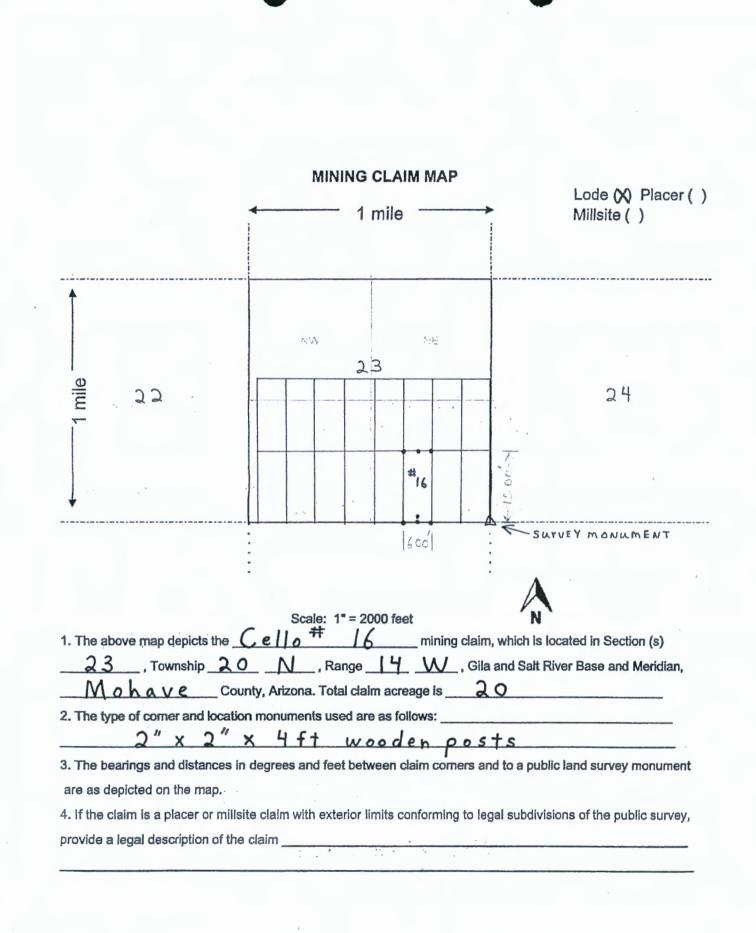

| arr                                         |
| N.D.P. R.                                                                                                                                                                                                                               |                                             |
| (a                                                                                                                                                                                                                                      | gent)                                       |



: 2085

Pershing Resources Co., Inc. 200 S. Virginia St., 8<sup>th</sup> Floor Reno, Nevada 89501



OFFICIAL RECORDS OF MOHAVE COUNTY KRISTI BLAIR, COUNTY RECORDER



11/04/2020 04:38 PM Fee: \$30.00

PAGE: 1 of 2

|                                                                                                                                                                                                                                        | -                                                   |                        |                |
|----------------------------------------------------------------------------------------------------------------------------------------------------------------------------------------------------------------------------------------|-----------------