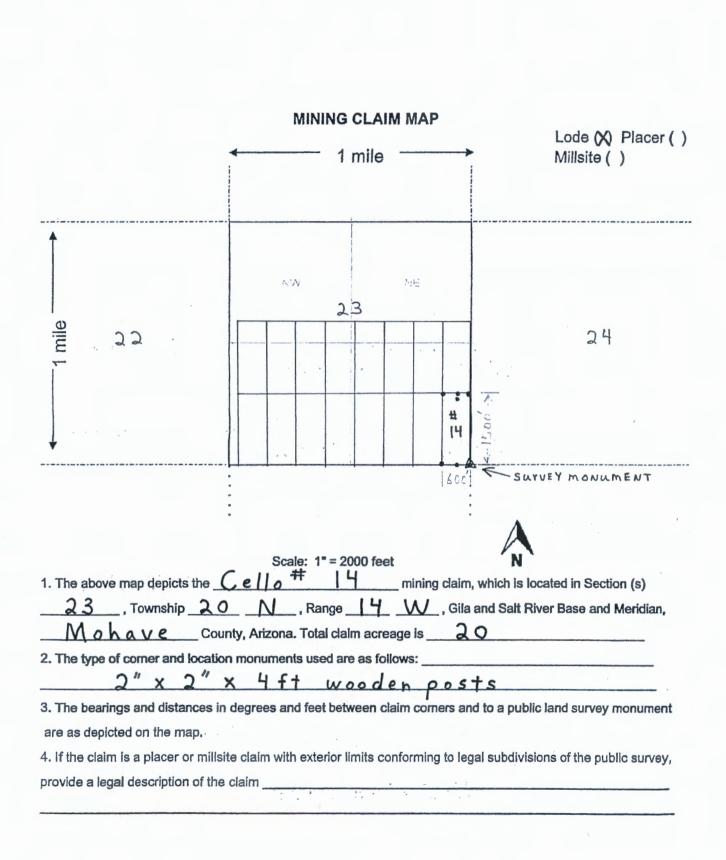

| rr                                       |
|                                                                                                                                                                                                                                           | +)                                       |
| (agen-                                                                                                                                                                                                                                    | +)                                       |

AMC462443



: 2v85

Pershing Resources Co., Inc. 200 S. Virginia St., 8th Floor Reno, Nevada 89501



OFFICIAL RECORDS OF MOHAVE COUNTY KRISTI BLAIR, COUNTY RECORDER



11/04/2020 04:38 PM Fee: \$30.00

PAGE: 1 of 2

(agent)

| LOCATION NOTICE FOR LODE MINING CLAIM                                                                                                                                                                                                          |                                             |
|------------------------------------------------------------------------------------------------------------------------------------------------------------------------------------------------------------------------------------------------|---------------------------------------------|
| Amen