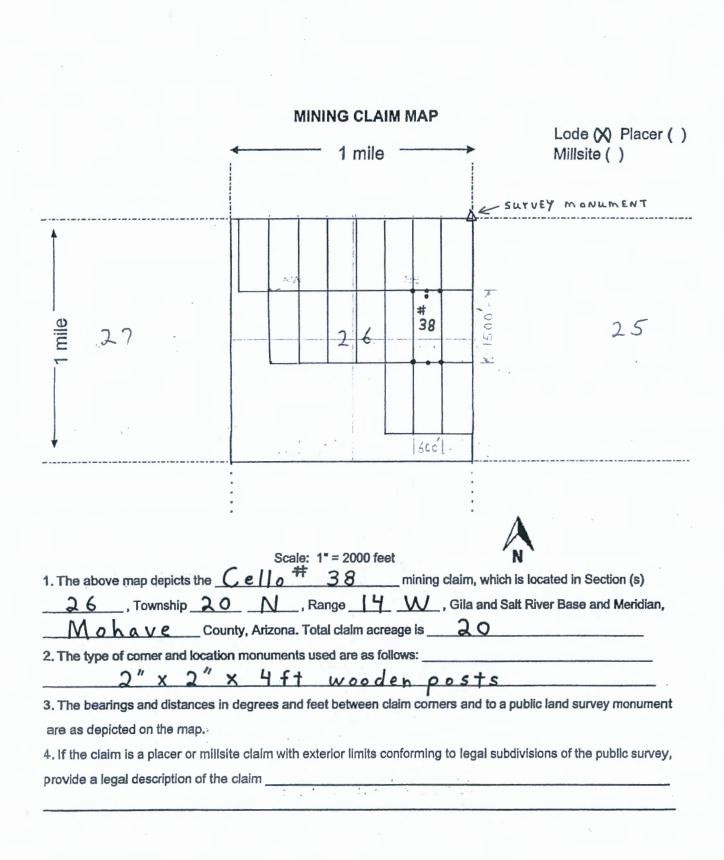

|                              |                |
| Print Name(s)Nicholas Ba                                                                                                                                                                                                                         | rr                           |                |
| Signature(s) Nichelus Ran.                                                                                                                                                                                                                       |                              |                |

(agent)



i.

UPS

Pershing Resources Co., Inc. 200 S. Virginia St., 8<sup>th</sup> Floor Reno, Nevada 89501



OFFICIAL RECORDS OF MOHAVE COUNTY KRISTI BLAIR, COUNTY RECORDER



11/04/2020 04:38 PM Fee: \$30.00

PAGE: 1 of 2

| FH0