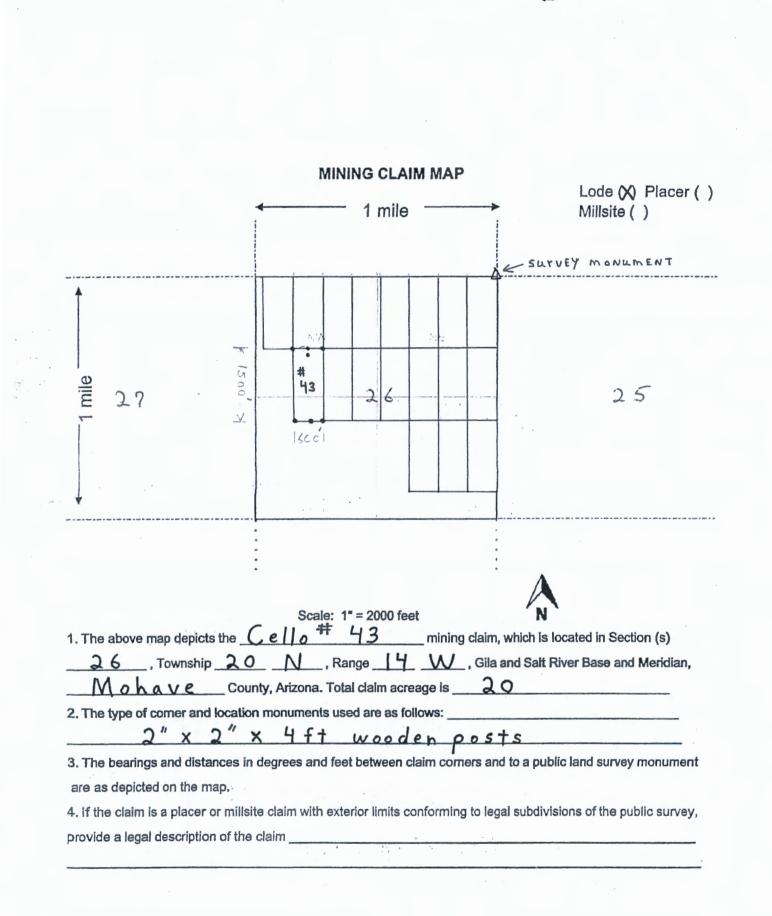

| rr                                        |
| Signature(s) / Likkin 12an                                                                                                                                                                                                                | )                                         |
| [~]                                                                                                                                                                                                                                       |                                           |



## DEPARTMENT OF THE INTERIOR BUREAU OF LAND MANAGEMENT Case Recordation

## **Geographic Report with Land**

Disposition is equal to AUTHORIZED , CANCELLED , EXPIRED , PENDING , REJECTED , RELINQUISHED , WITHDRAWN

and Meridian Township Range Section is equal to 14 0200N 0140W 023

and Admin State is equal to AZ

-

## Admin State: AZ Geo State: AZ Serial Number: AZA 013138PT

## Total Case Acres: 24,649.070

| Caselype | Case Disp   | Milli | Тwp   | Rng   | Sec  | Sur Type | Sur Nr | Suf | Subdivision | Pending Action |
|----------|-------------|-------|-------|-------|------|----------|--------|-----|-------------|----------------|
| 220100   | ALITHORIZED | 14    | 0200N | 0140W | 02!3 | ALIQ     |        |     | N2,SW;      |                |

## DEPARTMENT OF THE INTERNOR BUREAU O