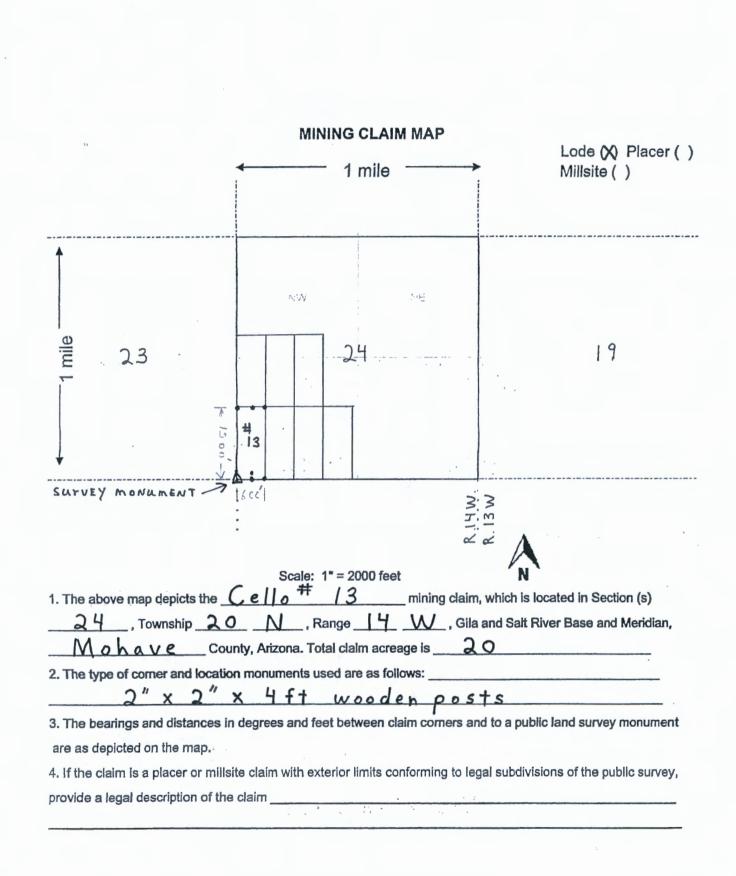

|                                 |                           |                  |               |
| Print Name(s) Nich                                                                                                                                                                                         | olas Ba                         | rr                        |                  |               |
| Signature(s) Nile                                                                                                                                                                                          | on Ran                          | 1                         |                  |               |

(agent)



: 2UPS

After recording return to:

Pershing Resources Co., Inc. 200 S. Virginia St., 8<sup>th</sup> Floor Reno, Nevada 89501



OFFICIAL RECORDS OF MOHAVE COUNTY KRISTI BLAIR, COUNTY RECORDER



11/04/2020 04:38 PM Fee: \$30.00

PAGE: 1 of 2

| LOCATION NOTICE FOR LODE MINING CLAIM                                                                                                                                                                                                     | P 2                                      |
|-------------------------------------------------------------------------------------------------------------------------------------------------------------------------------------------------------------------------------------------|------------------------------------