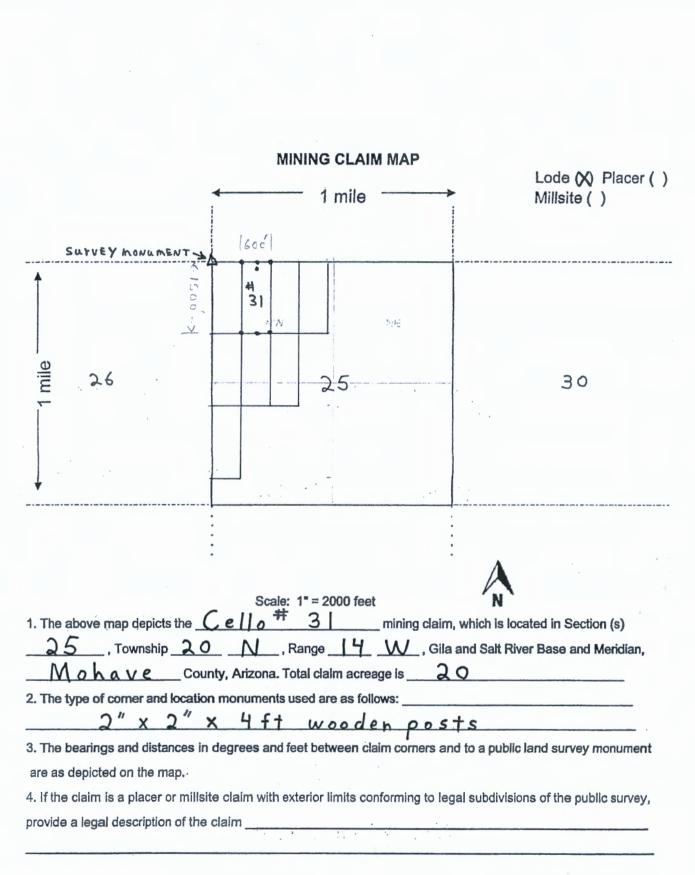

.

AMC462430

|                                         | MINING CLAIM MAP                                                           | Lode X Placer (                                                   |
|-----------------------------------------|----------------------------------------------------------------------------|-------------------------------------------------------------------|
|                                         | < 1 mile>                                                                  | Millsite ( )                                                      |
| <u> </u>                                |                                                                            |                                                                   |
|                                         | NW NE<br> SCC  23                                                          |                                                                   |
|                                         |                                                                            | 24                                                                |
| <u> </u>                                | 15 co                                                                      | 140                                                               |
|                                         |                                                                            |                                                                   |
| <b>7</b>                                |                                                                            |                                                                   |
|                                         |                                                                            | SULVEY MONUMENT                                                   |
|                                         | •                                                                          | A                                                                 |
|                                         | Scale: 1° = 2000 feet                                                      | N                                                                 |
| The above map depicts the $23$ Township | → <u>Cello</u> mining claim, w<br><u>20 N</u> , Range <u>14</u> W, Gila ar | hich is located in Section (s)<br>d Salt River Base and Meridian. |
|                                         | County, Arizona. Total claim acreage is 20                                 |                                                                   |
|                                         | ation monuments used are as follows:                                       |                                                                   |