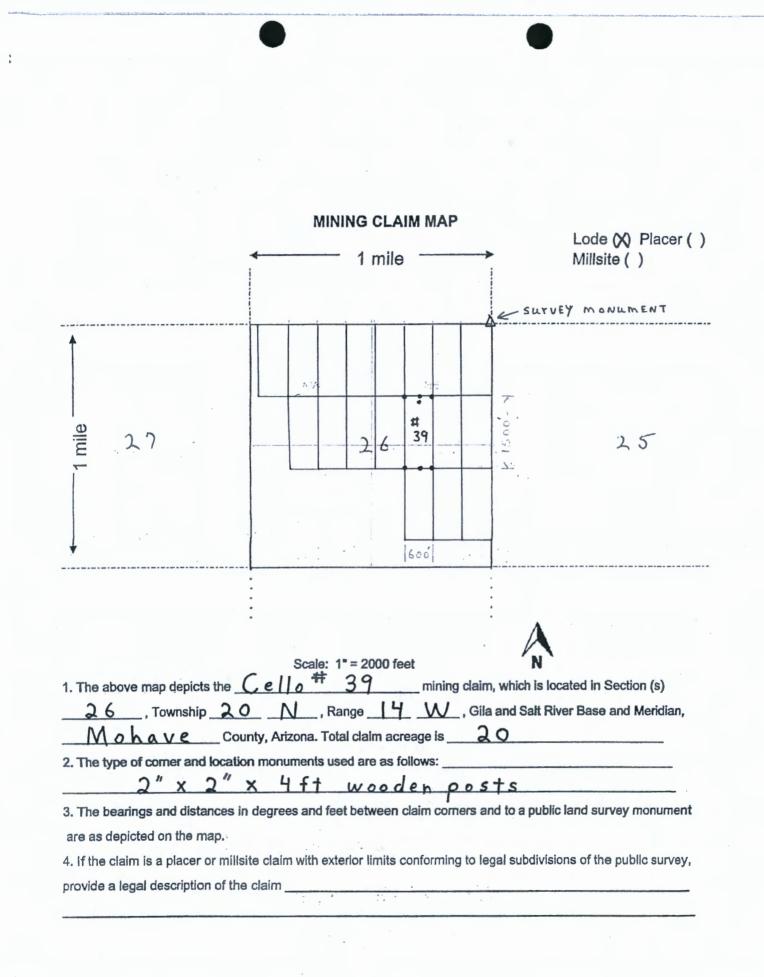

The forty-three, (43), Cello lode mining claims for BLM recordation are;

| Cello #1 | Cello #8  | Cello #15 | Cello #22 | Cello #29 | Cello #36 |
|----------|-----------|-----------|-----------|-----------|-----------|
| Cello #2 | Cello #9  | Cello #16 | Cello #23 | Cello #30 | Cello #37 |
| Cello #3 | Cello #10 | Cello #17 | Cello #24 | Cello #31 | Cello #38 |
| Cello #4 | Cello #11 | Cello #18 | Cello #25 | Cello #32 | Cello #39 |
| Cello #5 | Cello #12 | Cello #19 | Cello #26 | Cello #33 | Cello #40 |
| Cello #6 | Cello #13 | Cello #20 | Cello #27 | Cello #34 | Cello #41 |
| Cello #7 | Cello #14 | Cello #21 | Cello #28 | Cello #35 | Cello #42 |
|          |           |           |           |           | Cello #43 |