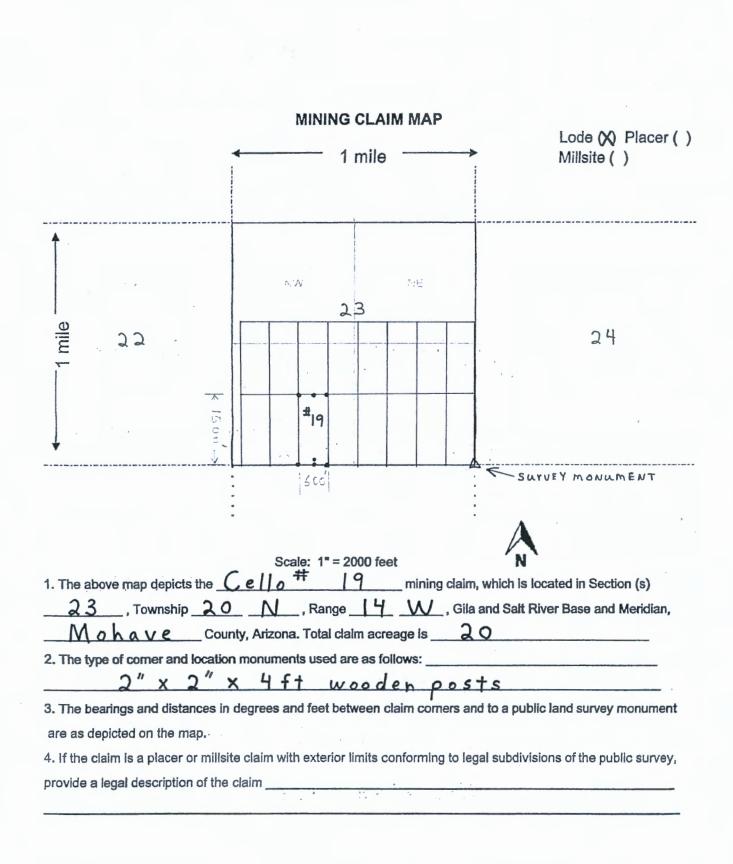

| · Zurs                                                                                                                                                                                                                                                             | FEE# 2020064852                                                                                          |
|--------------------------------------------------------------------------------------------------------------------------------------------------------------------------------------------------------------------------------------------------------------------|----------------------------------------------------------------------------------------------------------|
| After recording return to:                                                                                                                                                                                                                                         | OFFICIAL RECORDS                                                                                         |
| Pershing Resources Co., Inc.<br>200 S. Virginia St., 8 <sup>th</sup> Floor<br>Reno, Nevada 89501                                                                                                                                                                   | OF MOHAVE COUNTY<br>KRISTI BLAIR,<br>COUNTY RECORDER<br>11/04/2020 04:38 PM Fee: \$30.00<br>PAGE: 1 of 2 |
| LOCATION NOTICE FOR LODE MINING CLAIM                                                                                                                                                                                                                              | P# 202                                                                                                   |
| Amendment BLM Serial #                                                                                                                                                                                                                                             | BLM PHOEN                                                                                                |
| NOTICE is HEREBY GIVEN that the Cello #                                                                                                                                                                                                                            | Date X J                                                                                                 |
| Lode mining claim has been co-located by Pershing<br>Resources Co., Inc. and Americas Gold Exploration Inc<br>whose current mailing address is 200 S. Virginia St.,<br>8 th Floor, Reno, NV 89501                                                                  |                                                                                                          |
| The general course of this claim is <u>North-Sout</u>                                                                                                                                                                                                              | h and it is situated in Mohave                                                                           |
| County, Arizona. This claim is <u>1500</u> feet in length and<br><u>20</u> Total Claim Acreage. This claim runs from the locatio                                                                                                                                   |                                                                                                          |
| is posted on the centerline of the claim approximately 1480                                                                                                                                                                                                        | feet in a North direction to the North                                                                   |
| end line and 20 feet in a South direction to the                                                                                                                                                                                                                   | South end line. This claim is marked by six                                                              |
| monuments, one at each corner and one at the center of each e                                                                                                                                                                                                      | nd line of the claim.                                                                                    |
| The location monument on which this notice is posted is situated                                                                                                                                                                                                   | within Section 23, Township 20                                                                           |
| , Range4W, Gila Salt River Base and Meridia                                                                                                                                                                                                                        | n, Arizona and this claim encompasses portions                                                           |
| of the following quarter section(s), section(s), Township(s) and Ra<br>$NW \neq SW \frac{1}{4}Se$                                                                                                                                                                  | ange(s)<br>ection 23, T. 20 N., R.14W.                                                                   |
| Gila Salt River Base and Meridian, Arizona.                                                                                                                                                                                                                        |                                                                                                          |
| The locality of this claim with reference to some natural object or                                                                                                                                                                                                | permanent monument and additional Information                                                            |
| (if any) concerning its locality are as follows: Northeast corner<br>and <u>3600</u> feet <u>WEST</u> of a permanent survey mo<br>of Section 23, Township 20 N., Range 14 West, GSRB<br>The all<br>DATED AND POSTED on the ground this <u>18</u> day of <u>Sec</u> | & M<br>bove information is shown on the attached map.                                                    |
|                                                                                                                                                                                                                                                                    |                                                                                                          |
| Print Name(s)Nigholas                                                                                                                                                                                                                                              | Barr                                                                                                     |
| Signature(s) Richlon Ban                                                                                                                                                                                                                                           | n<br>(agent)                                                                                             |