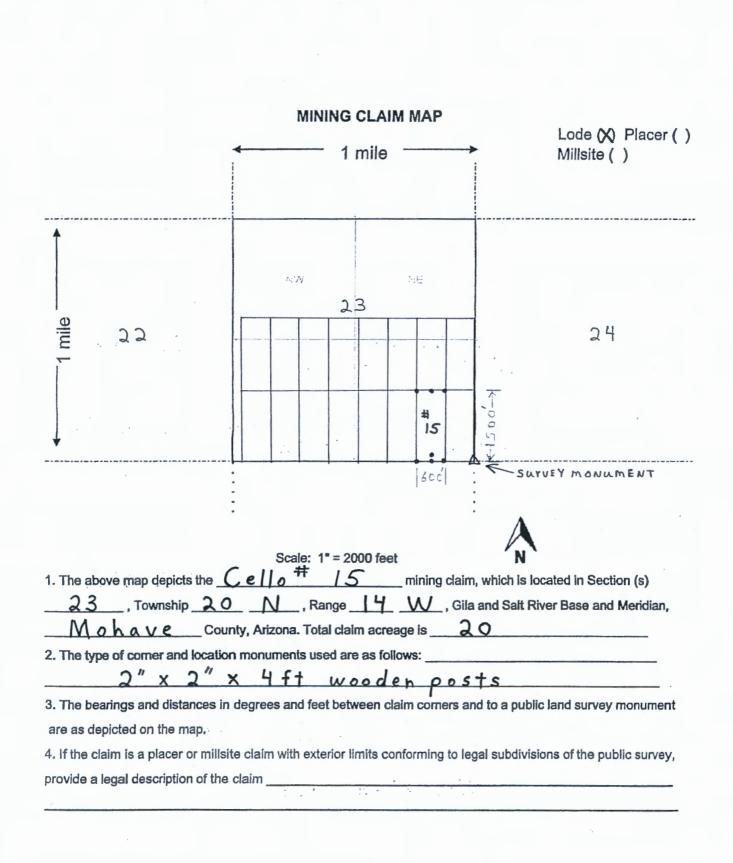

|                                             |
| Print Name(s) Nicholas B                                                                                                                                                                                                                       | arr                                         |
| Signature(s) Nuchture Kan                                                                                                                                                                                                                      |                                             |





Pershing Resources Co., Inc. 200 S. Virginia St., 8<sup>th</sup> Floor Reno, Nevada 89501



OFFICIAL RECORDS OF MOHAVE COUNTY KRISTI BLAIR, COUNTY RECORDER



11/04/2020 04:38 PM Fee: \$30.00

PAGE: 1 of 2

|                                                                                                                                                                                                                                         | - ein                                       |
|-----------------------------------------------------------------------------------------------------------------------------------------------------------------------------------------------------------------------------------------|---------------------------------------------|
| Amendment BLM Serial #