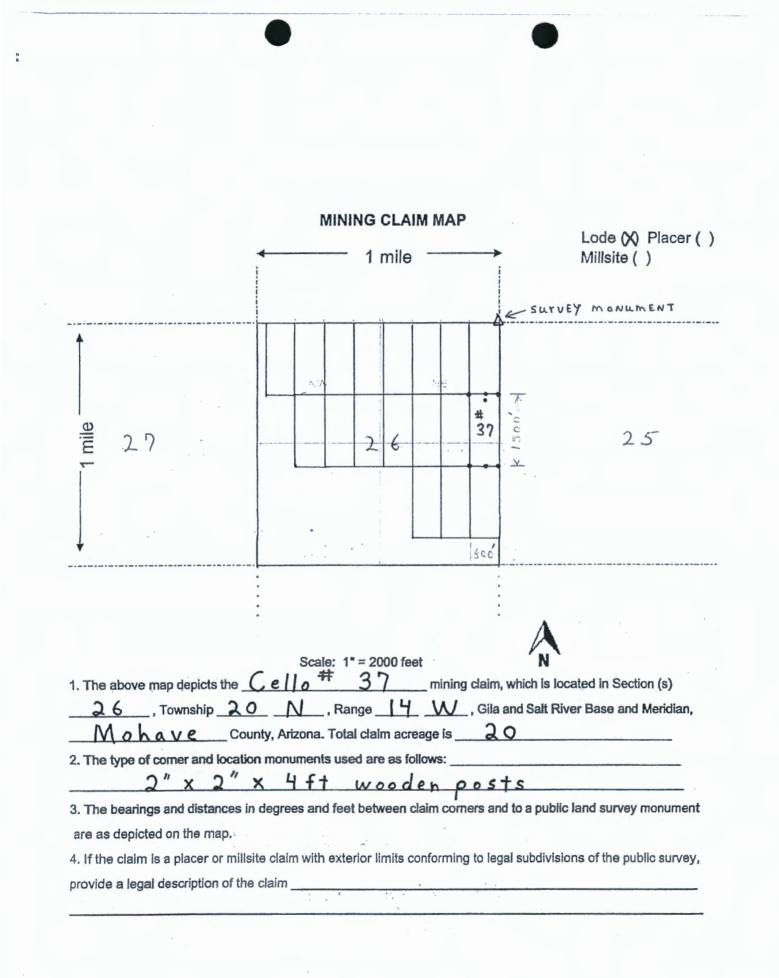

| arr                                                                                       |
|                                                                                                                                                                                                                                                 |                                                                                           |
| Signature(s) [likkin Ran<br>(agen                                                                                                                                                                                                               | +)                                                                                        |



: 2UPS

Signature(s)

Pershing Resources Co., Inc. 200 S. Virginia St., 8th Floor Reno, Nevada 89501



OFFICIAL RECORDS OF MOHAVE COUNTY KRISTI BLAIR, COUNTY RECORDER



P THE 0 ----5 2 -----0 4

11/04/2020 04:38 PM Fee: \$30.00

| PAG                                                                                                                                                                                                                                              | E: 1 of 2                    |                |
|--------------------------------------------------------------------------------------------------------------------------------------------------------------------------------------------------------------------------------------------------|------------------------------