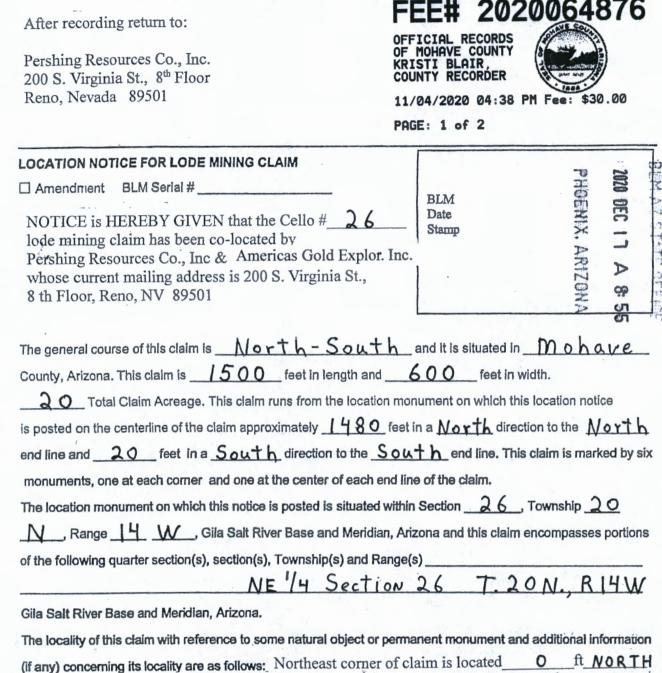

|      |                                                                                                                                                                                                    | the second se              |
|------|----------------------------------------------------------------------------------------------------------------------------------------------------------------------------------------------------|------------------------------------------------------------------------------------------------------------------------------|
| 2005 |                                                                                                                                                                                                    |                                                                                                                              |
|      | After recording return to:                                                                                                                                                                         | FEE# 2020064851                                                                                                              |
|      | Pershing Resources Co., Inc.<br>200 S. Virginia St., 8 <sup>th</sup> Floor<br>Reno, Nevada 89501                                                                                                   | OFFICIAL RECORDS<br>OF MOHAVE COUNTY<br>KRISTI BLAIR,<br>COUNTY RECORDER<br>11/04/2020 04:38 PM Fee: \$30.00<br>PAGE: 1 of 2 |
|      |                                                                                                                                                                                                    |                                                                                                                              |
|      | LOCATION NOTICE FOR LODE MINING CLAIM                                                                                                                                                              | HO HO                                                                                                                        |
|      | Amendment BLM Serial #                                                                                                                                                                             | DEC AR                                                                                                                       |
|      | NOTICE is HEREBY GIVEN that the Cello #                                                                                                                                                            | BLM<br>Date<br>Stamp                                                                                                         |
|      | Lode mining claim has been co-located by Pershing<br>Resources Co., Inc. and Americas Gold Exploration Inc.<br>whose current mailing address is 200 S. Virginia St.,<br>8 th Floor, Reno, NV 89501 | BLM Date Stamp                                                                                                               |
|      | The general course of this claim is North-Sout                                                                                                                                                     |                                                                                                                              |
|      | County, Arizona. This claim is feet in length and _                                                                                                                                                | 600 feet in width.                                                                                                           |
|      | Total Claim Acreage. This claim runs from the location                                                                                                                                             | n monument on which this location notice                                                                                     |
|      | is posted on the centerline of the claim approximately 1480                                                                                                                                        | feet in a North direction to the North                                                                                       |
|      | end line and <u>20</u> feet in a <u>South</u> direction to the <u>S</u>                                                                                                                            | outh end line. This claim is marked by six                                                                                   |
|      | monuments, one at each corner and one at the center of each er                                                                                                                                     | nd line of the claim.                                                                                                        |
|      | The location monument on which this notice is posted is situated w                                                                                                                                 | within Section 23. Township 20                                                                                               |
|      | N, Range H W, Gila Salt River Base and Meridian                                                                                                                                                    | n, Arizona and this claim encompasses portions                                                                               |
|      | of the following quarter section(s), section(s), Township(s) and Ra                                                                                                                                |                                                                                                                              |
|      | NW \$ SW 14 Se                                                                                                                                                                                     | CTION 23, T. 20 N., R.14W.                                                                                                   |
|      | Gila Salt River Base and Meridian, Arizona.                                                                                                                                                        |                                                                                                                              |
|      | The locality of this claim with reference to some natural object or p                                                                                                                              | permanent monument and additional information                                                                                |
|      | (if any) concerning its locality are as follows: Northeast corner and <u>4200</u> feet <u>WEST</u> of a permanent survey mo<br>of Section 23, Township 20 N., Range 14 West, GSRB (<br>The ab      | nument located at the southeast corner                                                                                       |
|      | DATED AND POSTED on the ground this 18 day of Se                                                                                                                                                   |                                                                                                                              |
|      |                                                                                                                                                                                                    | , 10                                                                                                                         |
|      |                                                                                                                                                                                                    | 8                                                                                                                            |
|      | Print Name(s) Nicholas                                                                                                                                                                             | parr                                                                                                                         |
|      | Signature(s) here pan                                                                                                                                                                              | (agent)                                                                                                                      |
|      |                                                                                                                                                                                                    | (agen )                                                                                                                      |