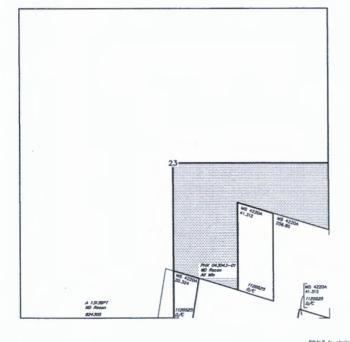

|  |
|----------|-----------------|----------|-----|-------------|--|
| TRACT NO | T               | R        | SEC | SUBDIVISION |  |
|          |                 |          |     |             |  |
|          |                 | <u> </u> | ++  |             |  |
|          |                 | -        | ++  |             |  |
|          |                 | -        | ++  |             |  |
|          | -               | +        | ++  |             |  |
|          | -               | -        | ++  |             |  |
|          | -               | -        | ++  |             |  |



|           |       |        | NO 1    |
|-----------|-------|--------|---------|
| CURRE     | NT TO | NW     | GSR Mer |
|           | ACAD  | T 20 N |         |
| 8-17-2017 |       | R 14 W |         |



SCALE In choins 5 0 5 10 20 This plot is the Bureau's Reacted of Timburt Bureau's Reacted of Timb, and should be used any are a graphic display of the tomothy survey data. Reccels betwo do not refere UBU and anyon which may have been effected by interest movements of rivers or other buddes of well Refer to the constant surveys for official survey Intermetion.