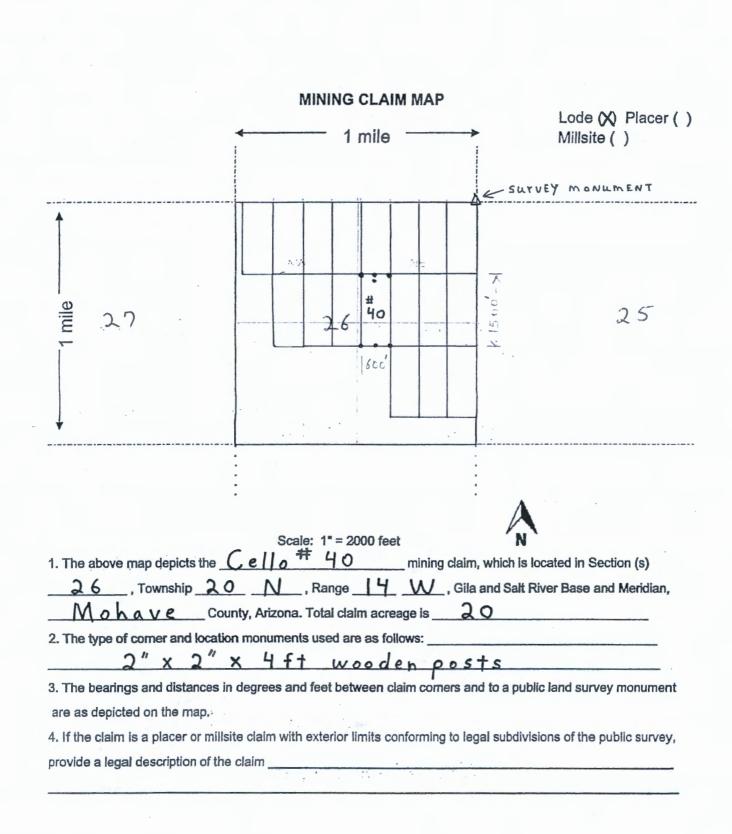

The forty-three, (43), Cello lode mining claims for BLM recordation are;

| Cello #1 | Cello #8  | Cello #15 | Cello #22 | Cello #29 | Cello #36 |
|----------|-----------|-----------|-----------|-----------|-----------|
| Cello #2 | Cello #9  | Cello #16 | Cello #23 | Cello #30 | Cello #37 |
| Cello #3 | Cello #10 | Cello #17 | Cello #24 | Cello #31 | Cello #38 |
| Cello #4 | Cello #11 | Cello #18 | Cello #25 | Cello #32 | Cello #39 |
| Cello #5 | Cello #12 | Cello #19 | Cello #26 | Cello #33 | Cello #40 |
| Cello #6 | Cello #13 | Cello #20 | Cello #27 | Cello #34 | Cello #41 |
| Cello #7 | Cello #14 | Cello #21 | Cello #28 | Cello #35 | Cello #42 |
|          |           |           |           |           | Cello #43 |