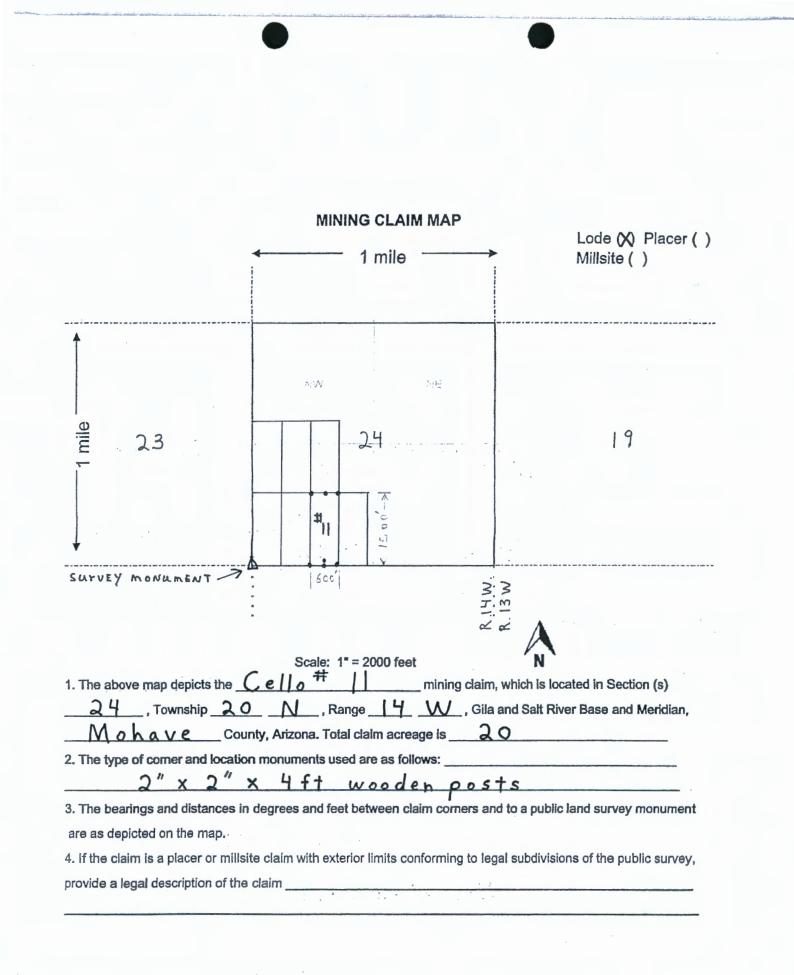

| Barr                                         |
| Signature(s) Nicheline Ram                                                                                                                                                                                                        | X X +                                        |
| (a                                                                                                                                                                                                                                | gent)                                        |

J





: ZURS

After recording return to:

Pershing Resources Co., Inc. 200 S. Virginia St., 8th Floor Reno, Nevada 89501



OFFICIAL RECORDS OF MOHAVE COUNTY KRISTI BLAIR, COUNTY RECORDER



11/04/2020 04:38 PM Fee: \$30.00

| PHG                                                                                                                                                                                                                                                                                                                                                                | E: 1 of 2                                                                                                           |
|-----------------------------------------------------------------------------------------------------