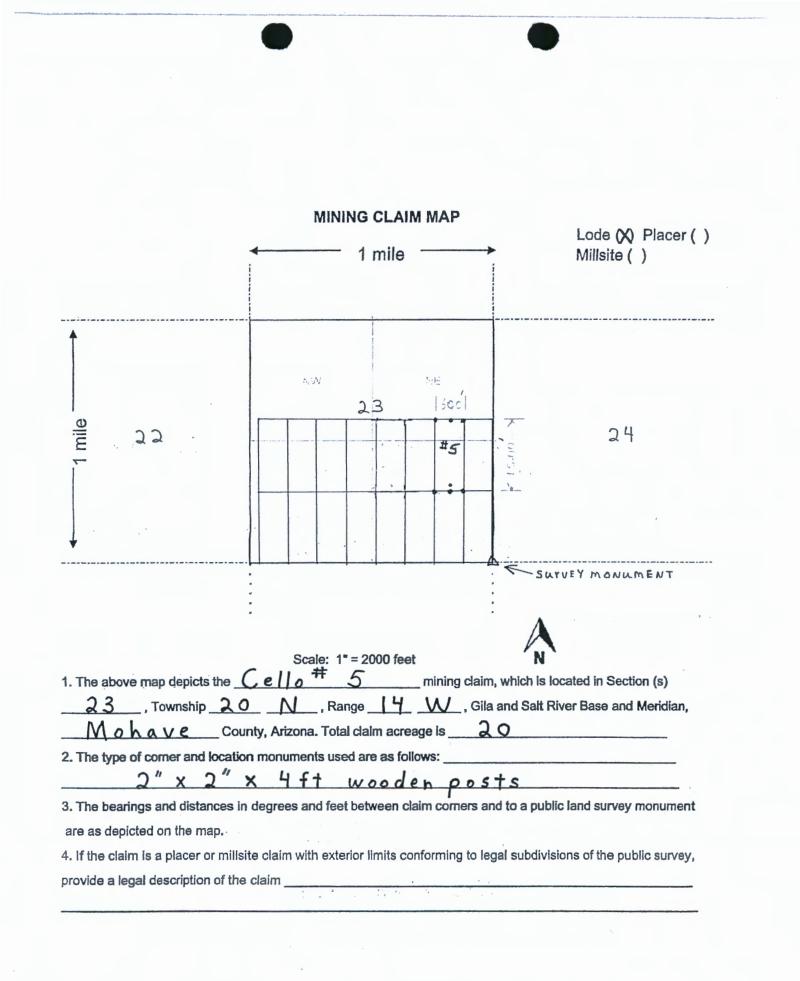

11/04/2020 04:38 PM Fee: \$30.00

PAGE: 1 of 2

|                                                                                                                                                                                                                                        | ···· (11)                                      |        |
|----------------------------------------------------------------------------------------------------------------------------------------------------------------------------------------------------------------------------------------|------------------------------------------------|--------|
| LOCATION NOTICE FOR LODE MINING CLAIM                                                                                                                                                                                                  | 1020 HO                                        |        |
| Amendment BLM Serial #                                                                                                                                                                                                                 | BLM Date                                       | RECE   |
| NOTICE is HEREBY GIVEN that the Cello #<br>lode mining claim has been co-located by<br>Pershing Resources Co., Inc & Americas Gold Explor. Inc.<br>whose current mailing address is 200 S. Virginia St.,<br>8 th Floor, Reno, NV 89501 | Stamp                                          | SEIVED |
| The general course of this claim is North-South                                                                                                                                                                                        | and it is situated in Mohave                   |        |
| County, Arizona. This claim is 1500 feet in length and                                                                                                                                                                                 | 600 feet in width.                             |        |
| O Total Claim Acreage. This claim runs from the location more                                                                                                                                                                          | nument on which this location notice           |        |
| is posted on the centerline of the claim approximately 1480 feet                                                                                                                                                                       | in a North direction to the North              |        |
| end line and 20 feet in a South direction to the Sou                                                                                                                                                                                   | <u>h</u> end line. This claim is marked by six |        |
| monuments, one at each corner and one at the center of each end lin                                                                                                                                                                    | e of the claim.                                |        |
| The location monument on which this notice is posted is situated within                                                                                                                                                                | n Section <u>23</u> , Township <u>20</u>       |        |
| N_, Range H_W_, Gila Salt River Base and Meridian, Ari                                                                                                                                                                                 | izona and this claim encompasses portions      |        |
| of the following quarter section(s), section(s), Township(s) and Range(                                                                                                                                                                |                                                |        |
| NE\$SE 1/4 Sect                                                                                                                                                                                                                        | 10N 23, T. 20N., R.14W.                        |        |
| Gila Salt River Base and Meridian, Arizona.                                                                                                                                                                                            |                                                |        |
| The locality of this claim with reference to some natural object or perma                                                                                                                                                              |                                                |        |
| (if any) concerning its locality are as follows: Northeast corner of cl<br>and <u>600</u> feet <u>WEST</u> of a permanent survey monum<br>of Section 23, Township 20 N., Range 14 West, GSRB & M<br>The above                          | nent located at the southeast corner           |        |
| DATED AND POSTED on the ground this 18 day of Senter                                                                                                                                                                                   | ber 2020                                       |        |
|                                                                                                                                                                                                                                        |                                                |        |

| Print Name(s) | Nicholas Barr | - |
|---------------|---------------|---|
| Signature(s)  | Nielles Ran   |   |
|               | (agent)       |   |

: 2ups

Pershing Resources Co., Inc. 200 S. Virginia St., 8th Floor Reno, Nevada 89501