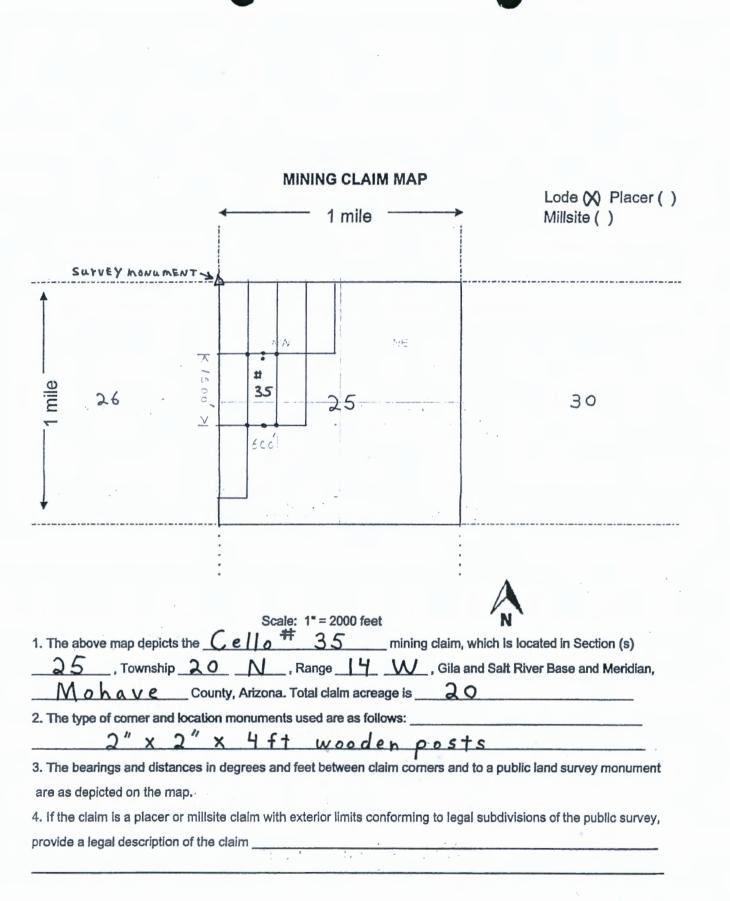

|
| Print Name(s)Nicholas Ba                                                                                                                                                                                                                                                                         | rr                                                                                                   |
| Signature(s) Ran (agent                                                                                                                                                                                                                                                                          | )                                                                                                    |



1,095

Pershing Resources Co., Inc. 200 S. Virginia St., 8<sup>th</sup> Floor Reno, Nevada 89501



OFFICIAL RECORDS OF MOHAVE COUNTY KRISTI BLAIR, COUNTY RECORDER



11/04/2020 04:38 PM Fee: \$30.00

PAGE: 1 of 2

NW & SW 14 Section 25, T. 20N. RIHW

|                                                                                                                                                                                                                                                  |                        | and some     | and the second | Û    |
|--------------------------------------------------------------------------------------------------------------------------------------------------------------------------------------------------------------------------------------------