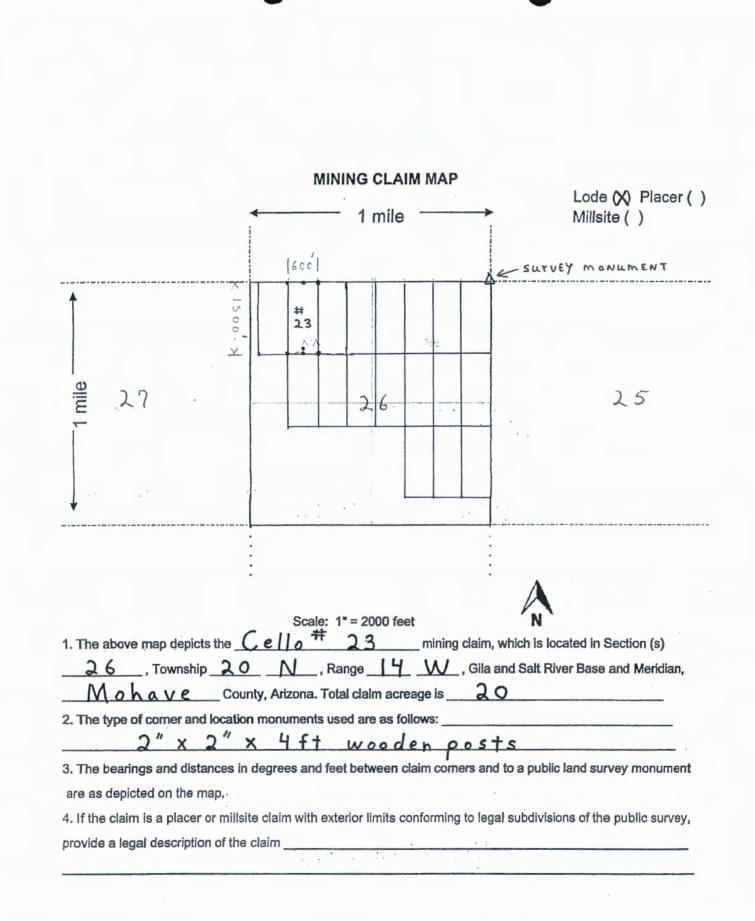

.

AMC462430

|                                         | MINING CLAIM MAP                                                           | Lode X Placer (                                                   |
|-----------------------------------------|----------------------------------------------------------------------------|-------------------------------------------------------------------|
|                                         | < 1 mile>                                                                  | Millsite ( )                                                      |
| <u> </u>                                |                                                                            |                                                                   |
|                                         | NW NE<br> SCC  23                                                          |                                                                   |
|                                         |                                                                            | 24                                                                |
| <u> </u>                                | 15 co                                                                      | 140                                                               |
|                                         |                                                                            |                                                                   |
| <b>7</b>                                |                                                                            |                                                                   |
|                                         |                                                                            | SULVEY MONUMENT                                                   |
|                                         | •                                                                          | A                                                                 |
|                                         | Scale: 1° = 2000 feet                                                      | N                                                                 |
| The above map depicts the $23$ Township | → <u>Cello</u> mining claim, w<br><u>20 N</u> , Range <u>14</u> W, Gila ar | hich is located in Section (s)<br>d Salt River Base and Meridian. |
|                                         | County, Arizona. Total claim acreage is 20                                 |                                                                   |
|                                         | ation monuments used are as follows:                                       |                                                                   |