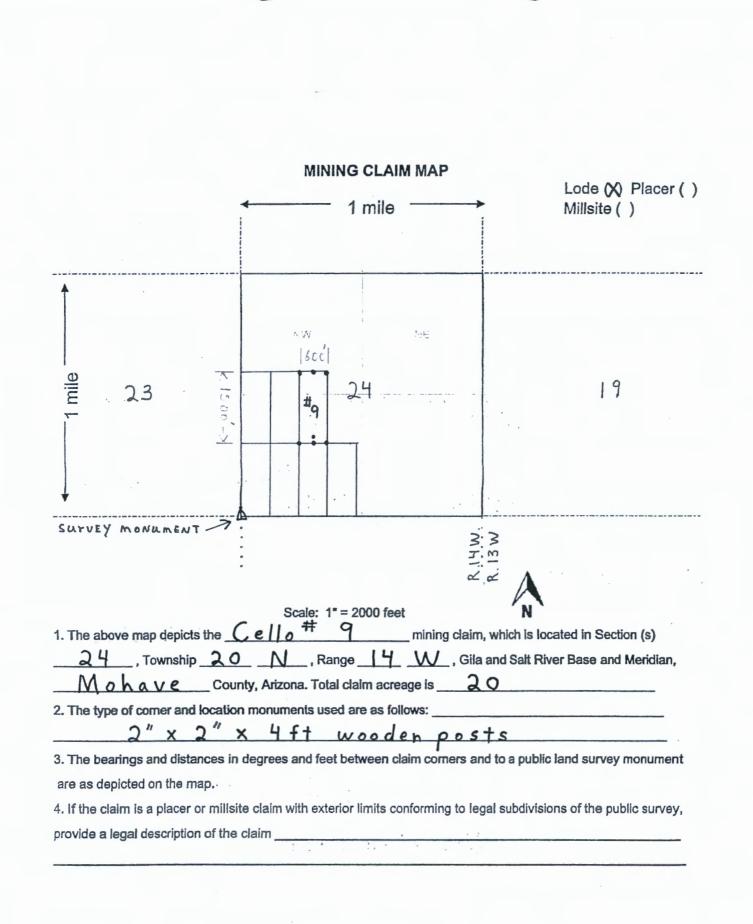

(agent)

AMC462436

- CARLES HE AND

|                                                     | MINING CLAIM MAP                                                                                                                                     | Lode (X) Placer (<br>Millsite ()                                     |
|-----------------------------------------------------|------------------------------------------------------------------------------------------------------------------------------------------------------|----------------------------------------------------------------------|
| 1 mile<br>73                                        | 6cc1<br>#7<br>24                                                                                                                                     | 19                                                                   |
| <u>24</u> , Township <u>20</u><br><u>Mohave</u> Cou | Scale: 1" = 2000 feet<br>Cello # 7 mining claim,<br>N, Range 4 W, Gila<br>nty, Arizona. Total claim acreage is 2<br>n monuments used are as follows: | which is located in Section (s)<br>and Salt River Base and Meridian, |