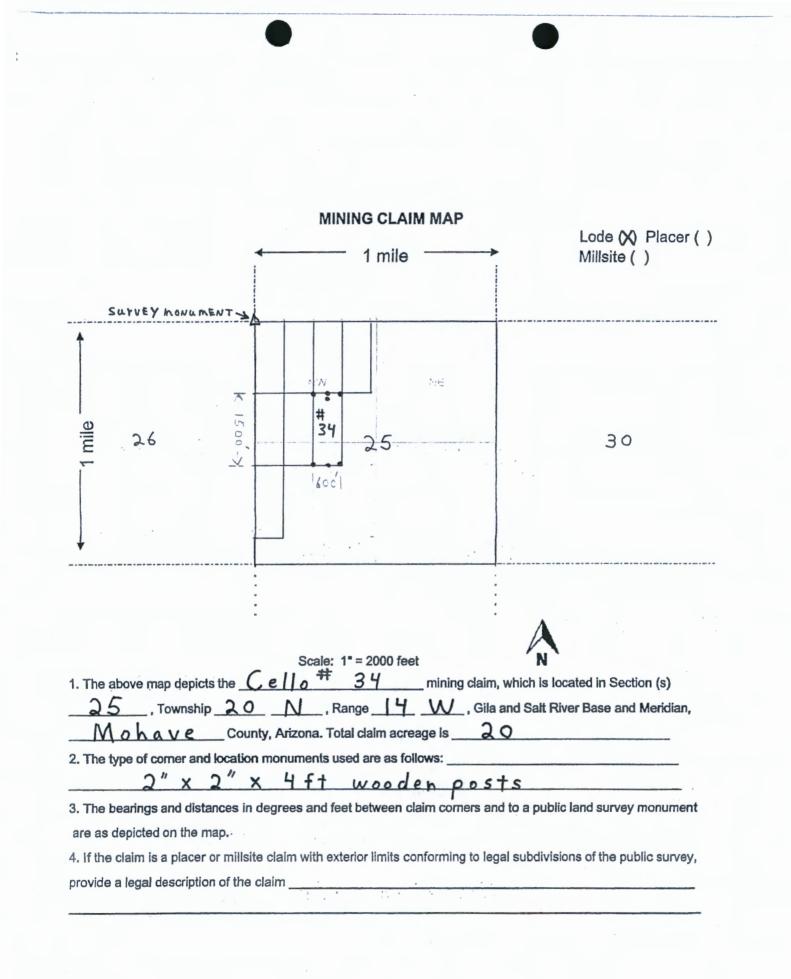

.

AMC462430

|                                         | MINING CLAIM MAP                                                           | Lode X Placer (                                                   |
|-----------------------------------------|----------------------------------------------------------------------------|-------------------------------------------------------------------|
|                                         | < 1 mile>                                                                  | Millsite ( )                                                      |
| <u> </u>                                |                                                                            |                                                                   |
|                                         | NW NE<br> SCC  23                                                          |                                                                   |
|                                         |                                                                            | 24                                                                |
| <u> </u>                                | 15 co                                                                      | 140                                                               |
|                                         |                                                                            |                                                                   |
| <b>7</b>                                |                                                                            |                                                                   |
|                                         |                                                                            | SULVEY MONUMENT                                                   |
|                                         | •                                                                          | A                                                                 |
|                                         | Scale: 1° = 2000 feet                                                      | N                                                                 |
| The above map depicts the $23$ Township | → <u>Cello</u> mining claim, w<br><u>20 N</u> , Range <u>14</u> W, Gila ar | hich is located in Section (s)<br>d Salt River Base and Meridian. |
|                                         | County, Arizona. Total claim acreage is 20                                 |                                                                   |
|                                         | ation monuments used are as follows:                                       |                                                                   |