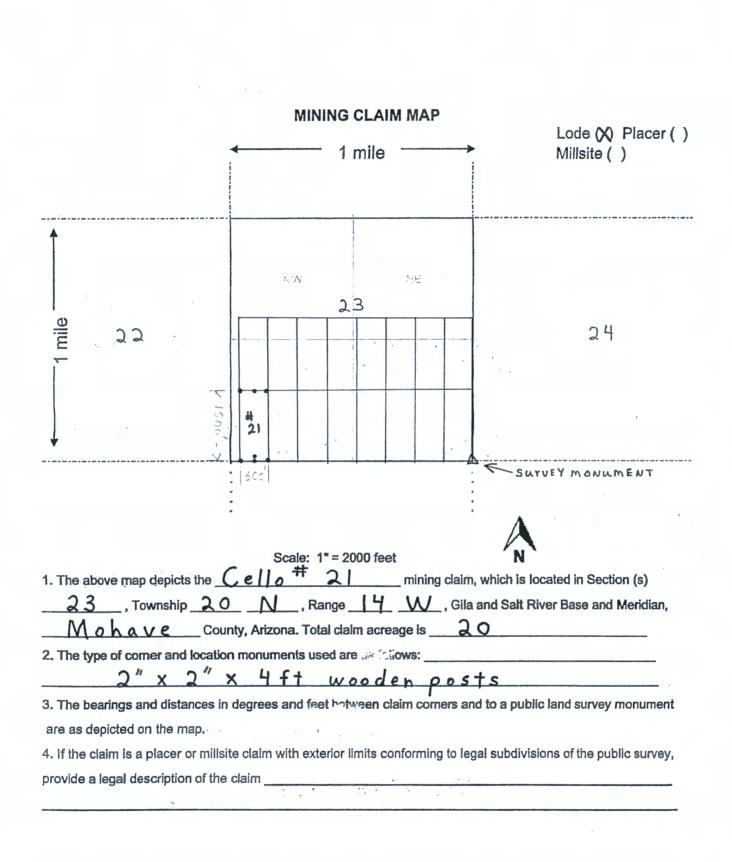

OFFICIAL RECORDS OF MOHAVE COUNTY KRISTI BLAIR, COUNTY RECORDER

11/04/2020 04:38 PM Fee: \$30.00

| PAG                                                                                                                                                                                                                                      | E: 1 of 2                            |
|------------------------------------------------------------------------------------------------------------------------------------------------------------------------------------------------------------------------------------------|--------------------------------------|
| LOCATION NOTICE FOR LODE MINING CLAIM                                                                                                                                                                                                    | 20                                   |
| Amendment BLM Serial #                                                                                                                                                                                                                   | BLM Date                             |
| NOTICE is HEREBY GIVEN that the Cello # 4<br>lode mining claim has been co-located by<br>Pershing Resources Co., Inc & Americas Gold Explor. Inc.<br>whose current mailing address is 200 S. Virginia St.,<br>8 th Floor, Reno, NV 89501 | BLM<br>Date<br>Stamp ARIZONA         |
| The general course of this claim is North-South                                                                                                                                                                                          | and it is situated in Mohave         |
| County, Arizona. This claim is 1500 feet in length and                                                                                                                                                                                   | SOOfeet in width.                    |
| 2 O Total Claim Acreage. This claim runs from the location mor                                                                                                                                                                           | nument on which this location notice |
| is posted on the centerline of the claim approximately 1480 feet i                                                                                                                                                                       | na North direction to the North      |
| end line and 20 feet in a South direction to the South                                                                                                                                                                                   |                                      |
| monuments, one at each corner and one at the center of each end line                                                                                                                                                                     |                                      |
| The location monument on which this notice is posted is situated within                                                                                                                                                                  |                                      |
| N_, Range H_W_, Gila Salt River Base and Meridian, Ariz                                                                                                                                                                                  |                                      |
| of the following quarter section(s), section(s), Township(s) and Range(s                                                                                                                                                                 |                                      |
| NW, SW, NE& SE 1/4 Secti                                                                                                                                                                                                                 |                                      |
| Gila Salt River Base and Meridian, Arizona.                                                                                                                                                                                              |                                      |
|                                                                                                                                                                                                                                          |                                      |
| The locality of this claim with reference to some natural object or perma                                                                                                                                                                |                                      |
| (if any) concerning its locality are as follows: Northeast corner of cla<br>and <u>2400</u> feet <u>WEST</u> of a permanent survey monum<br>of Section 23, Township 20 N., Range 14 West, GSRB & M                                       | ent located at the southeast corner  |
| DATED AND POSTED on the ground this day of                                                                                                                                                                                               |                                      |
|                                                                                                                                                                                                                                          | Not , 20 5                           |
| 🗆 LOCATOR(s) 🛛 🕱 AGENT                                                                                                                                                                                                                   |                                      |

| Print Name(s) | Nicholas Barr |  |
|---------------|---------------|--|
| Signature(s)  | Nichelen Ban  |  |
| · · · · · ·   | (agent)       |  |

: ZUPS

Pershing Resources Co., Inc. 200 S. Virginia St., 8<sup>th</sup> Floor Reno, Nevada 89501