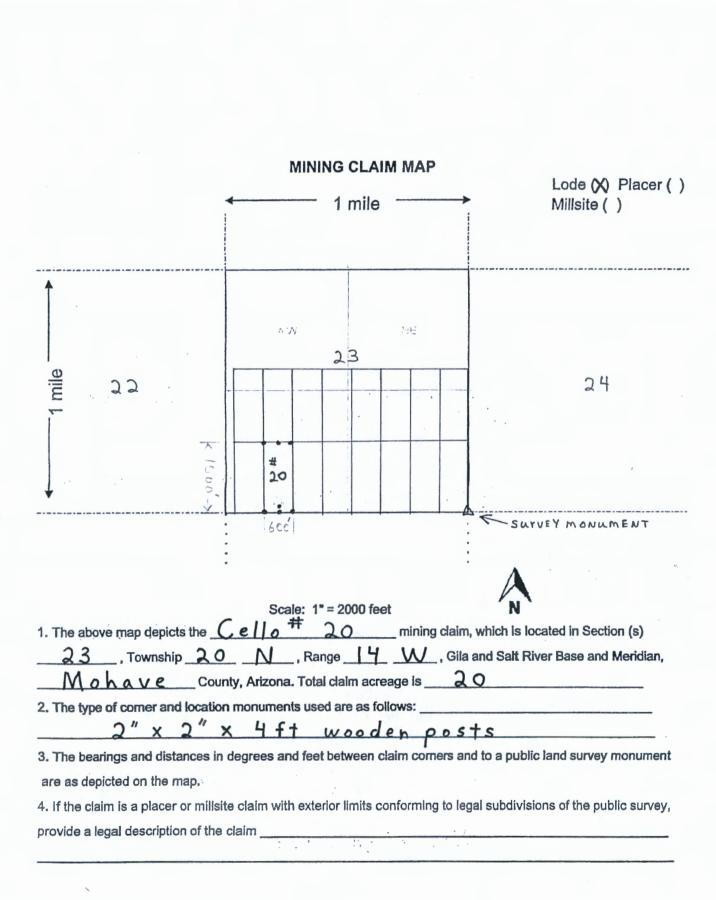

AMC462431

OFFICIAL RECORDS OF MOHAVE COUNTY KRISTI BLAIR, COUNTY RECORDER

D 0 -0 2 -الب 2

11/04/2020 04:38 PM Fee: \$30.00

PAGE: 1 of 2

| LOCATION NOTICE FOR LODE MINING CLAIM                                                                                                                                                                                                   | 202                                       |
|-----------------------------------------------------------------------------------------------------------------------------------------------------------------------------------------------------------------------------------------|-------------------------------------------|
| Amendment BLM Serial #                                                                                                                                                                                                                  | BLM                                       |
| NOTICE is HEREBY GIVEN that the Cello # 3<br>lode mining claim has been co-located by<br>Pershing Resources Co., Inc & Americas Gold Explor. Inc<br>whose current mailing address is 200 S. Virginia St.,<br>8 th Floor, Reno, NV 89501 | BLM<br>Date<br>Stamp                      |
|                                                                                                                                                                                                                                         |                                           |
| The general course of this claim is <u>North-South</u>                                                                                                                                                                                  | and it is situated in <u>Mohave</u>       |
| County, Arizona. This claim is feet in length and                                                                                                                                                                                       | 600 feet in width.                        |
| 20 Total Claim Acreage. This claim runs from the location mo                                                                                                                                                                            | nument on which this location notice      |
| is posted on the centerline of the claim approximately 1480 feet                                                                                                                                                                        | in a North direction to the North         |
| end line and feet in a South direction to the Sou                                                                                                                                                                                       | th_end line. This claim is marked by six  |
| monuments, one at each corner and one at the center of each end lir                                                                                                                                                                     | ne of the claim.                          |
| The location monument on which this notice is posted is situated within                                                                                                                                                                 | n Section 23, Township 20                 |
| N_, Range H_ W_, Gila Salt River Base and Meridian, Ar                                                                                                                                                                                  | izona and this claim encompasses portions |
| of the following quarter section(s), section(s), Township(s) and Range                                                                                                                                                                  |                                           |
| NW & SW /4 Sect                                                                                                                                                                                                                         | 10N 23, T. 20N. R.14W.                    |
| Gila Salt River Base and Meridian, Arizona.                                                                                                                                                                                             |                                           |
| The locality of this claim with reference to some natural object or perm                                                                                                                                                                | anent monument and additional information |
| (if any) concerning its locality are as follows: Northeast corner of c<br>and <u>3000</u> feet <u>WEST</u> of a permanent survey monum<br>of Section 23, Township 20 N., Range 14 West, GSRB & M.<br>The above                          | nent located at the southeast corner      |
| DATED AND POSTED on the ground this 18 day of Sate                                                                                                                                                                                      | mbon 2020                                 |
|                                                                                                                                                                                                                                         |                                           |
| Print Name(s) Nicholas Ba                                                                                                                                                                                                               | rr                                        |
| Signature(s) / Uchlon Ran                                                                                                                                                                                                               |                                           |