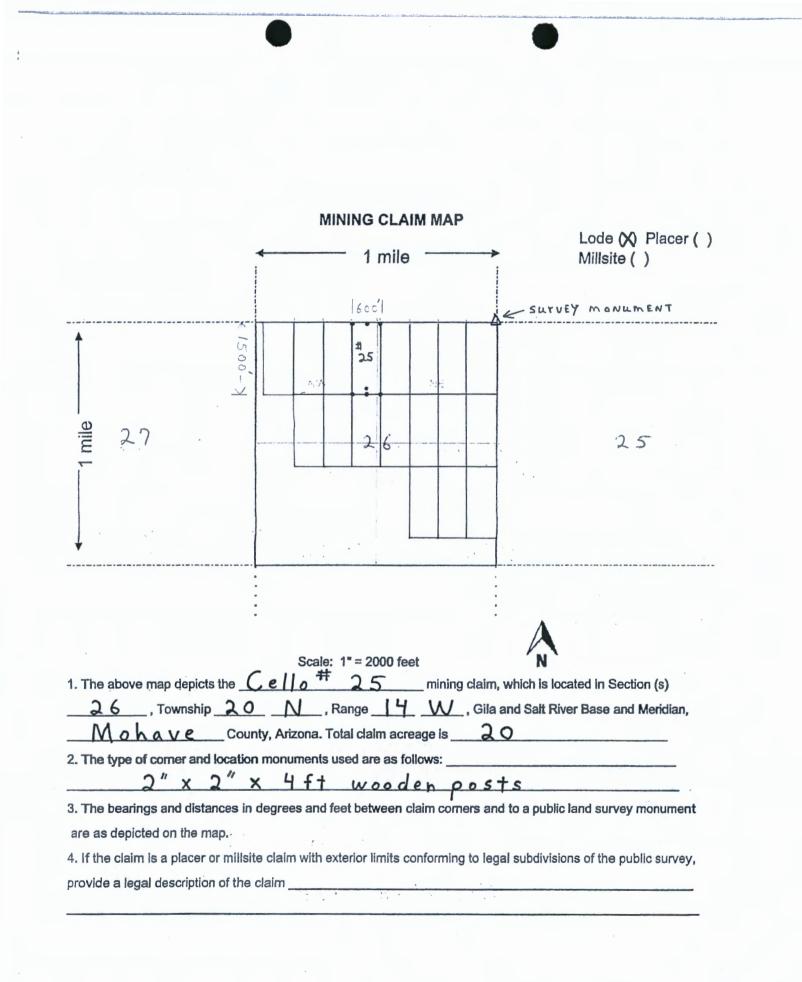

|                                                          |                  |
|                                                                                                                                                                                                                                         |                                                          |                  |

| Print Name(s) | Nicholas Barr            |   |
|---------------|--------------------------|---|
| Signature(s)  | Nicholus Barn<br>(agent) |   |
|               | (agent)                  | n |





PHERIDAL CONTRACTOR DOG 1

and <u>1800</u> feet <u>WEST</u> of a permanent survey monument located at the southeast corner of Section 23, Township 20 N., Range 14 West, GSRB & M

|                 |                      |          |           | on is snown on the a                  | паспео тар. |
|-----------------|----------------------|----------|-----------|---------------------------------------|-------------|
| DATED AND POSTE | D on the ground this | A day of | September | , 20 20                               |             |
|                 | AGENT                |          |           |                                       |             |
| Print Name(s)   |                      |          | Barr      | · · · · · · · · · · · · · · · · · · · |             |
| Signature(s)