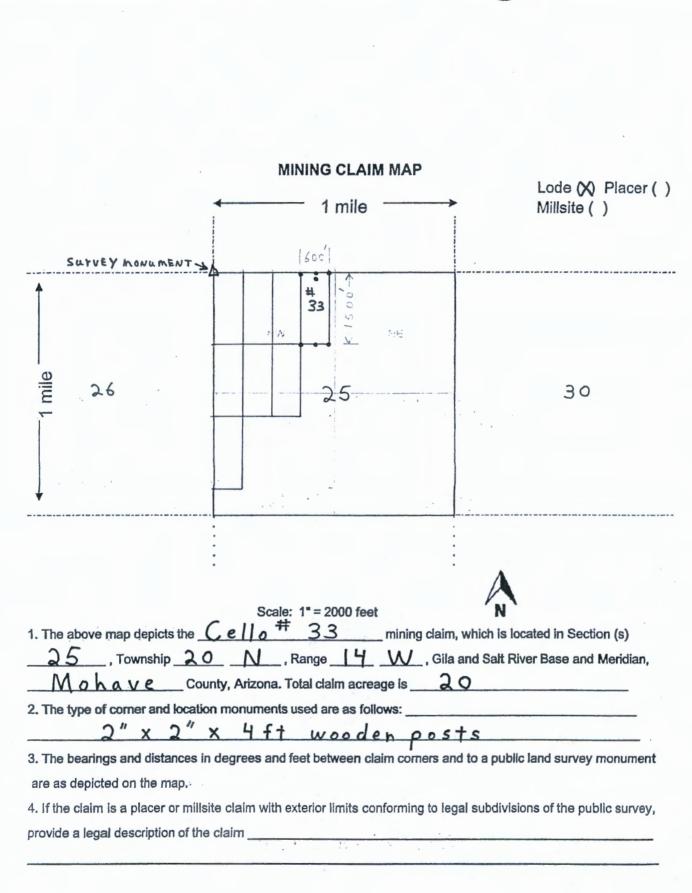

.

AMC462430

|                                         | MINING CLAIM MAP                                                           | Lode X Placer (                                                   |
|-----------------------------------------|----------------------------------------------------------------------------|-------------------------------------------------------------------|
|                                         | < 1 mile>                                                                  | Millsite ( )                                                      |
| <u> </u>                                |                                                                            |                                                                   |
|                                         | NW NE<br> SCC  23                                                          |                                                                   |
|                                         |                                                                            | 24                                                                |
| <u> </u>                                | 15 co                                                                      | 140                                                               |
|                                         |                                                                            |                                                                   |
| <b>7</b>                                |                                                                            |                                                                   |
|                                         |                                                                            | SULVEY MONUMENT                                                   |
|                                         | •                                                                          | A                                                                 |
|                                         | Scale: 1° = 2000 feet                                                      | N                                                                 |
| The above map depicts the $23$ Township | → <u>Cello</u> mining claim, w<br><u>20 N</u> , Range <u>14</u> W, Gila ar | hich is located in Section (s)<br>d Salt River Base and Meridian. |
|                                         | County, Arizona. Total claim acreage is 20                                 |                                                                   |
|                                         | ation monuments used are as follows:                                       |                                                                   |