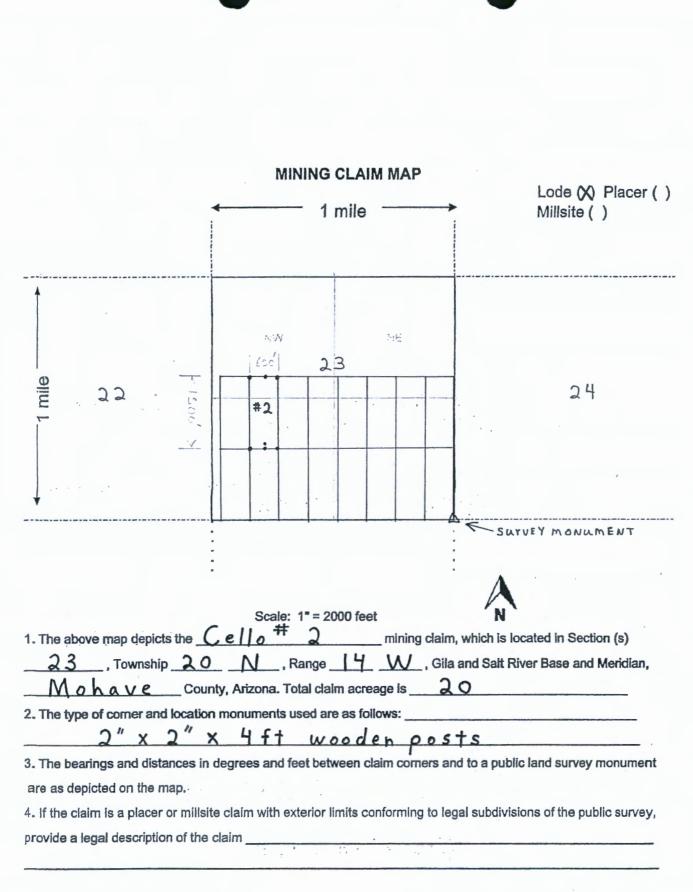

.

AMC462430

|                                         | MINING CLAIM MAP                                                           | Lode X Placer (                                                   |
|-----------------------------------------|----------------------------------------------------------------------------|-------------------------------------------------------------------|
|                                         | < 1 mile>                                                                  | Millsite ( )                                                      |
| <u> </u>                                |                                                                            |                                                                   |
|                                         | NW NE<br> SCC  23                                                          |                                                                   |
|                                         |                                                                            | 24                                                                |
| <u> </u>                                | 15 co                                                                      | 140                                                               |
|                                         |                                                                            |                                                                   |
| <b>7</b>                                |                                                                            |                                                                   |
|                                         |                                                                            | SULVEY MONUMENT                                                   |
|                                         | •                                                                          | A                                                                 |
|                                         | Scale: 1° = 2000 feet                                                      | N                                                                 |
| The above map depicts the $23$ Township | → <u>Cello</u> mining claim, w<br><u>20 N</u> , Range <u>14</u> W, Gila ar | hich is located in Section (s)<br>d Salt River Base and Meridian. |
|                                         | County, Arizona. Total claim acreage is 20                                 |                                                                   |
|                                         | ation monuments used are as follows:                                       |                                                                   |